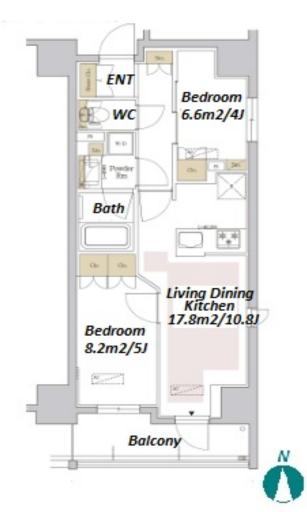

Transaction Type: Intermediate Agent Fee: 1 month + tax

Website: www.houserep-tokyo.com

| Lease Conditions      |                                                                                                                                                                                                                             |
|-----------------------|-----------------------------------------------------------------------------------------------------------------------------------------------------------------------------------------------------------------------------|
| LAYOUT                | 2 BR                                                                                                                                                                                                                        |
| SIZE                  | 46.81 m <sup>2</sup> /503.85 ft <sup>2</sup>                                                                                                                                                                                |
| RENT                  | JPY 235,000 / month                                                                                                                                                                                                         |
| <b>Management Fee</b> | JPY15,000/month                                                                                                                                                                                                             |
| Deposit               | 2 months Key Money -                                                                                                                                                                                                        |
| Lease Term            | Standard lease for 24 months                                                                                                                                                                                                |
| Available             | Now                                                                                                                                                                                                                         |
| Renewal Fee           | 1 month                                                                                                                                                                                                                     |
| Agent Fee             | 1 month + tax                                                                                                                                                                                                               |
| Other Info            | Key Replacement Fee: JPY20,000 Tax not included / Guarantor Company: TBC / No Key Money / Auto lock / Air-Con / Separated Toilet / Balcony / Penalty Fee for Early Cancellation / Flooring / Floor Heating / Bathroom dryer |
| Building Information  |                                                                                                                                                                                                                             |
| Completion            | Feb, 2020 Earthquake Resistance New                                                                                                                                                                                         |
| Structure             | RC, 11 floors above                                                                                                                                                                                                         |
| Car Parking           | N/A                                                                                                                                                                                                                         |
| Bicycle Parking       | JPY500 + tax / month                                                                                                                                                                                                        |
| Music<br>Instrument   | - Pet -                                                                                                                                                                                                                     |
| Facilities            | Motorcycle Parking (TBC) / Trunk Room (TBC) /<br>Within 20 min to Roppongi by train / Within 20<br>min to Tokyo station by car / Delivery box /<br>Elevator / Security                                                      |