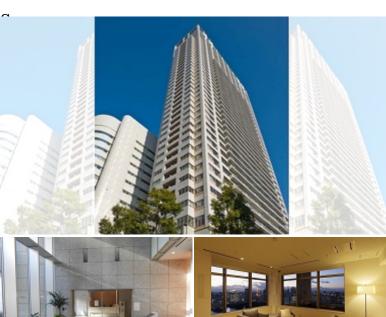

FOR RENT

Property ID No.:154931

HOUSEREP TOKYO INC.

Website: www.houserep-tokyo.com

**Property** Name

Address

PLAZA TOWER KACHIDOKI

1-13-6, Kachidoki, Chuo-Ku, Tokyo

Unit No. 909

Access Apt.

TYPE

Kachidoki Station on Oedo Line (2 min) Tsukiji Station on Hibiya Line (11 min)

## Luxury High Rise Apt. in "Kachidoki" AreaFree Internet Access / Close to Harumi Triton

\*The actual Layout & Size may differ slightly from this floor plans & pictures.

#301, 1-4-15, Hiroo, Shibuya-ku, Tokyo 150-0012, Japan +81 (0)3 6427 5860 inquiry@houserep-tokyo.com

Transaction Type: Intermediate Agent Fee: 1 month + tax

Website: www.houserep-tokyo.com

| Lease Conditions      |                                                                                                                                                                                                                                                         |                          |     |  |
|-----------------------|---------------------------------------------------------------------------------------------------------------------------------------------------------------------------------------------------------------------------------------------------------|--------------------------|-----|--|
| LAYOUT                | 2 BR                                                                                                                                                                                                                                                    |                          |     |  |
| SIZE                  | 64 m²/688.89 ft²                                                                                                                                                                                                                                        |                          |     |  |
| RENT                  | JPY 218,000 / month                                                                                                                                                                                                                                     |                          |     |  |
| <b>Management Fee</b> | JPY20,000/month                                                                                                                                                                                                                                         |                          |     |  |
| Deposit               | 2 months                                                                                                                                                                                                                                                | Key Money                | -   |  |
| Lease Term            | Fixed term lease for 24 months                                                                                                                                                                                                                          |                          |     |  |
| Available             | Mid, Jul, 2024                                                                                                                                                                                                                                          |                          |     |  |
| Renewal Fee           | -                                                                                                                                                                                                                                                       |                          |     |  |
| Agent Fee             | 1 month + tax                                                                                                                                                                                                                                           |                          |     |  |
| Other Info            | Key Replacement Fee : JPY20,000 Tax not included / Guarantor Company : TBC / No Key Money / Auto lock / Air-Con / Separated Toilet / Balcony / Internet Included / Penalty Fee for Early Cancellation / Flooring / Floor Heating / Bathroom dryer / WIC |                          |     |  |
| Building Information  |                                                                                                                                                                                                                                                         |                          |     |  |
| Completion            | Feb, 2004                                                                                                                                                                                                                                               | Earthquake<br>Resistance | New |  |
| Structure             | RC, 43 floors above                                                                                                                                                                                                                                     |                          |     |  |
| Car Parking           | N/A                                                                                                                                                                                                                                                     |                          |     |  |