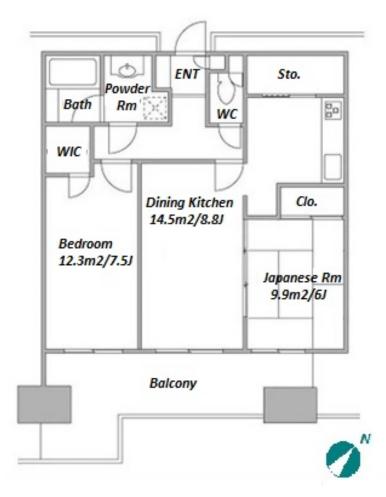

Transaction Type: Intermediate Agent Fee: 1 month + tax

Website: www.houserep-tokyo.com

| Lease Conditions      |                                                                                                                                                                                                                                                         |                          |     |  |
|-----------------------|---------------------------------------------------------------------------------------------------------------------------------------------------------------------------------------------------------------------------------------------------------|--------------------------|-----|--|
| LAYOUT                | 2 BR                                                                                                                                                                                                                                                    |                          |     |  |
| SIZE                  | 64 m²/688.89 ft²                                                                                                                                                                                                                                        |                          |     |  |
| RENT                  | JPY 218,000 / month                                                                                                                                                                                                                                     |                          |     |  |
| <b>Management Fee</b> | JPY20,000/month                                                                                                                                                                                                                                         |                          |     |  |
| Deposit               | 2 months                                                                                                                                                                                                                                                | Key Money                | -   |  |
| Lease Term            | Fixed term lease for 24 months                                                                                                                                                                                                                          |                          |     |  |
| Available             | Mid, Jul, 2024                                                                                                                                                                                                                                          |                          |     |  |
| Renewal Fee           | -                                                                                                                                                                                                                                                       |                          |     |  |
| Agent Fee             | 1 month + tax                                                                                                                                                                                                                                           |                          |     |  |
| Other Info            | Key Replacement Fee : JPY20,000 Tax not included / Guarantor Company : TBC / No Key Money / Auto lock / Air-Con / Separated Toilet / Balcony / Internet Included / Penalty Fee for Early Cancellation / Flooring / Floor Heating / Bathroom dryer / WIC |                          |     |  |
| Building Information  |                                                                                                                                                                                                                                                         |                          |     |  |
| Completion            | Feb, 2004                                                                                                                                                                                                                                               | Earthquake<br>Resistance | New |  |
| Structure             | RC, 43 floors above                                                                                                                                                                                                                                     |                          |     |  |
| Car Parking           | N/A                                                                                                                                                                                                                                                     |                          |     |  |