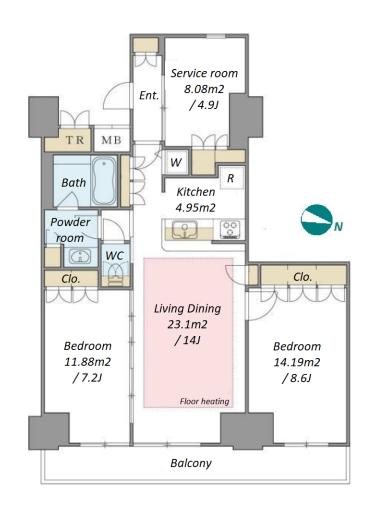

 $\label{eq:Transaction} Type: Intermediate \\ Agent Fee: 1 month + tax$ 

Website: www.houserep-tokyo.com

| Lease Conditions      |                                                                                                                                                                  |                          |         |
|-----------------------|------------------------------------------------------------------------------------------------------------------------------------------------------------------|--------------------------|---------|
| LAYOUT                | 2 BR+S                                                                                                                                                           |                          |         |
| SIZE                  | 80.29 m <sup>2</sup> /864.23 ft <sup>2</sup>                                                                                                                     |                          |         |
| RENT                  | JPY 240,000 / month                                                                                                                                              |                          |         |
| <b>Management Fee</b> | JPY12,000/month                                                                                                                                                  |                          |         |
| Deposit               | 2 months                                                                                                                                                         | Key Money                | 1 month |
| Lease Term            | Fixed term lease for 24 months                                                                                                                                   |                          |         |
| Available             | Now                                                                                                                                                              |                          |         |
| Renewal Fee           | -                                                                                                                                                                |                          |         |
| Agent Fee             | 1 month + tax                                                                                                                                                    |                          |         |
| Other Info            | Key Replacement Fee : JPY25,000 Tax not included / Guarantor Company : TBC / Air-Con / Separated Toilet / Balcony / Internet Included / Flooring / Floor Heating |                          |         |
| Building Information  |                                                                                                                                                                  |                          |         |
| Completion            | Mar, 2005                                                                                                                                                        | Earthquake<br>Resistance | New     |
| Structure             | RC, 14 floors above                                                                                                                                              |                          |         |
| Car Parking           | TBC                                                                                                                                                              |                          |         |
| Bicycle Parking       | TBC                                                                                                                                                              |                          |         |
| Music<br>Instrument   | -                                                                                                                                                                | Pet                      | N/A     |
| Facilities            | Motorcycle Parking (TBC) / Near Large Parks /<br>Front desk / Delivery box / Elevator                                                                            |                          |         |