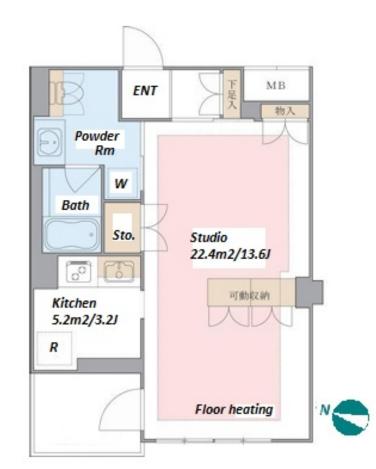

Transaction Type: Intermediate Agent Fee: 1 month + tax

Website: www.houserep-tokyo.com

| Lease Conditions      |                                                                                                                                                                  |                          |         |
|-----------------------|------------------------------------------------------------------------------------------------------------------------------------------------------------------|--------------------------|---------|
| LAYOUT                | Studio                                                                                                                                                           |                          |         |
| SIZE                  | 38.34 m²/412.68 ft²                                                                                                                                              |                          |         |
| RENT                  | JPY 136,000 / month                                                                                                                                              |                          |         |
| <b>Management Fee</b> | JPY6,000/month                                                                                                                                                   |                          |         |
| Deposit               | 2 months                                                                                                                                                         | Key Money                | 1 month |
| Lease Term            | Fixed term lease for 24 months                                                                                                                                   |                          |         |
| Available             | End, Jul, 2024                                                                                                                                                   |                          |         |
| Renewal Fee           | -                                                                                                                                                                |                          |         |
| Agent Fee             | 1 month + tax                                                                                                                                                    |                          |         |
| Other Info            | Key Replacement Fee : JPY25,000 Tax not included / Guarantor Company : TBC / Air-Con / Separated Toilet / Balcony / Internet Included / Flooring / Floor Heating |                          |         |
| Building Information  |                                                                                                                                                                  |                          |         |
| Completion            | Mar, 2005                                                                                                                                                        | Earthquake<br>Resistance | New     |
| Structure             | RC, 14 floors above                                                                                                                                              |                          |         |
| Car Parking           | TBC                                                                                                                                                              |                          |         |
| Bicycle Parking       | for 1 space ( Included )                                                                                                                                         |                          |         |
| Music<br>Instrument   | -                                                                                                                                                                | Pet                      | N/A     |
| <b>Facilities</b>     | Motorcycle Parking (TBC) / Near Large Parks /                                                                                                                    |                          |         |