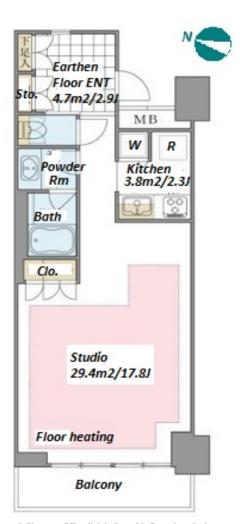

Remarks

| `                    | •                                                                                                                                                                |                          |         |
|----------------------|------------------------------------------------------------------------------------------------------------------------------------------------------------------|--------------------------|---------|
| Lease Conditions     |                                                                                                                                                                  |                          |         |
| LAYOUT               | Studio                                                                                                                                                           |                          |         |
| SIZE                 | 46.5 m <sup>2</sup> /500.52 ft <sup>2</sup>                                                                                                                      |                          |         |
| RENT                 | JPY 145,000 / month                                                                                                                                              |                          |         |
| Management Fee       | JPY7,000/month                                                                                                                                                   |                          |         |
| Deposit              | 2 months                                                                                                                                                         | Key Money                | 1 month |
| Lease Term           | Fixed term lease for 24 months                                                                                                                                   |                          |         |
| Available            | Now                                                                                                                                                              |                          |         |
| Renewal Fee          | -                                                                                                                                                                |                          |         |
| Agent Fee            | 1 month + tax                                                                                                                                                    |                          |         |
| Other Info           | Key Replacement Fee : JPY25,000 Tax not included / Guarantor Company : TBC / Air-Con / Separated Toilet / Balcony / Internet Included / Flooring / Floor Heating |                          |         |
| Building Information |                                                                                                                                                                  |                          |         |
| Completion           | Mar, 2005                                                                                                                                                        | Earthquake<br>Resistance | New     |
| Structure            | RC, 14 floors above                                                                                                                                              |                          |         |
| Car Parking          | TBC                                                                                                                                                              |                          |         |
| Bicycle Parking      | for 1 space ( Included )                                                                                                                                         |                          |         |
| Music<br>Instrument  | -                                                                                                                                                                | Pet                      | N/A     |
| Facilities           | Motorcycle Parking (TBC) / Near Large Parks /<br>Front desk / Delivery box / Elevator                                                                            |                          |         |