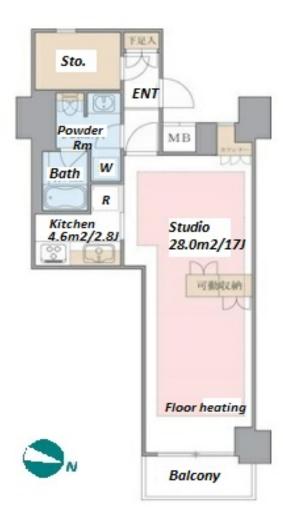

Remarks

| Lease Conditions     |                                                                                                                                                                               |                          |         |
|----------------------|-------------------------------------------------------------------------------------------------------------------------------------------------------------------------------|--------------------------|---------|
| LAYOUT               | Studio+S                                                                                                                                                                      |                          |         |
| SIZE                 | 48.65 m <sup>2</sup> /523.66 ft <sup>2</sup>                                                                                                                                  |                          |         |
| RENT                 | JPY 147,000 / month                                                                                                                                                           |                          |         |
| Management Fee       | JPY7,000/month                                                                                                                                                                |                          |         |
| Deposit              | 2 months                                                                                                                                                                      | Key Money                | 1 month |
| Lease Term           | Fixed term lease for 24 months                                                                                                                                                |                          |         |
| Available            | End, Jul, 2024                                                                                                                                                                |                          |         |
| Renewal Fee          | -                                                                                                                                                                             |                          |         |
| Agent Fee            | 1 month + tax                                                                                                                                                                 |                          |         |
| Other Info           | Key Replacement Fee : JPY25,000 Tax not included / Guarantor Company : TBC / Air-Con / Separated Toilet / Balcony / Internet Included / Nice Views / Flooring / Floor Heating |                          |         |
| Building Information |                                                                                                                                                                               |                          |         |
| Completion           | Mar, 2005                                                                                                                                                                     | Earthquake<br>Resistance | New     |
| Structure            | RC, 14 floors above                                                                                                                                                           |                          |         |
| Car Parking          | TBC                                                                                                                                                                           |                          |         |
| Bicycle Parking      | TBC                                                                                                                                                                           |                          |         |
| Music<br>Instrument  | -                                                                                                                                                                             | Pet                      | N/A     |
| Facilities           | Motorcycle Parking (TBC) / Near Large Parks /<br>Front desk / Delivery box / Elevator                                                                                         |                          |         |