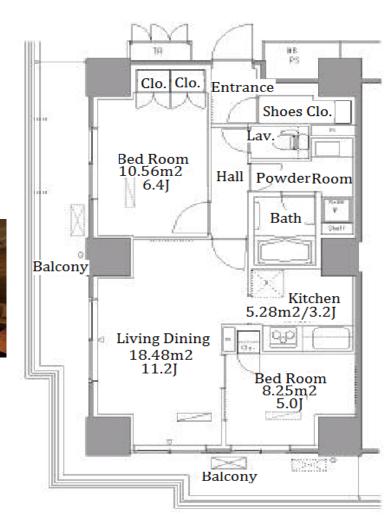

 $\label{eq:Transaction} Type: Intermediate \\ Agent Fee: 1 month + tax$ 

Website: www.houserep-tokyo.com

| Lease Conditions      |                                                                                                                                                                                                                                                                   |                          |     |  |
|-----------------------|-------------------------------------------------------------------------------------------------------------------------------------------------------------------------------------------------------------------------------------------------------------------|--------------------------|-----|--|
| LAYOUT                | 2 BR                                                                                                                                                                                                                                                              |                          |     |  |
| SIZE                  | 61.47 m <sup>2</sup> /661.65 ft <sup>2</sup>                                                                                                                                                                                                                      |                          |     |  |
| RENT                  | JPY 249,000 / month                                                                                                                                                                                                                                               |                          |     |  |
| <b>Management Fee</b> | JPY7,000/month                                                                                                                                                                                                                                                    |                          |     |  |
| Deposit               | 2 months                                                                                                                                                                                                                                                          | Key Money                | -   |  |
| Lease Term            | Standard lease for 24 months                                                                                                                                                                                                                                      |                          |     |  |
| Available             | Now                                                                                                                                                                                                                                                               |                          |     |  |
| Renewal Fee           | 1 month                                                                                                                                                                                                                                                           |                          |     |  |
| Agent Fee             | 1 month + tax                                                                                                                                                                                                                                                     |                          |     |  |
| Other Info            | Key Replacement Fee: JPY15,000 Tax not included / Guarantor Company: TBC / No Key Money / Auto lock / Air-Con / Separated Toilet / Balcony / Penalty Fee for Early Cancellation / Musical Instrument Negotiable / CS/CATV / Flooring / IH Stoves / Bathroom dryer |                          |     |  |
| Building Information  |                                                                                                                                                                                                                                                                   |                          |     |  |
| Completion            | Mar, 2008                                                                                                                                                                                                                                                         | Earthquake<br>Resistance | New |  |