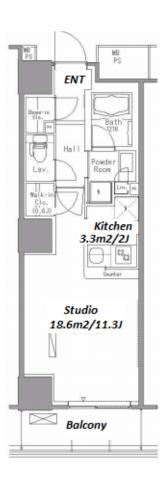

Transaction Type: Intermediate Agent Fee: 1 month + tax

Website: www.houserep-tokyo.com

| Lease Conditions      |                                                                                                                                                                                                                                                                         |                          |     |
|-----------------------|-------------------------------------------------------------------------------------------------------------------------------------------------------------------------------------------------------------------------------------------------------------------------|--------------------------|-----|
| LAYOUT                | Studio                                                                                                                                                                                                                                                                  |                          |     |
| SIZE                  | 35.61 m <sup>2</sup> /383.3 ft <sup>2</sup>                                                                                                                                                                                                                             |                          |     |
| RENT                  | JPY 154,000 / month                                                                                                                                                                                                                                                     |                          |     |
| <b>Management Fee</b> | JPY5,000/month                                                                                                                                                                                                                                                          |                          |     |
| Deposit               | 2 months                                                                                                                                                                                                                                                                | Key Money                | -   |
| Lease Term            | Standard lease for 24 months                                                                                                                                                                                                                                            |                          |     |
| Available             | Early, Jun, 2024                                                                                                                                                                                                                                                        |                          |     |
| Renewal Fee           | 1 month                                                                                                                                                                                                                                                                 |                          |     |
| Agent Fee             | 1 month + tax                                                                                                                                                                                                                                                           |                          |     |
| Other Info            | Key Replacement Fee: JPY15,000 Tax not included / Guarantor Company: TBC / No Key Money / Auto lock / Air-Con / Separated Toilet / Balcony / Penalty Fee for Early Cancellation / Musical Instrument Negotiable / CS/CATV / Flooring / IH Stoves / Bathroom dryer / WIC |                          |     |
| Building Information  |                                                                                                                                                                                                                                                                         |                          |     |
| Completion            | Mar, 2008                                                                                                                                                                                                                                                               | Earthquake<br>Resistance | New |
| Structure             | RC, 20 floors above                                                                                                                                                                                                                                                     |                          |     |
| Car Parking           | extra charge                                                                                                                                                                                                                                                            |                          |     |
|                       |                                                                                                                                                                                                                                                                         |                          |     |