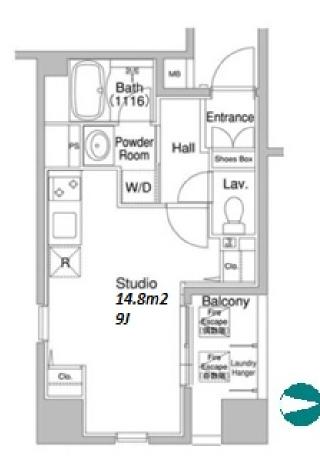

| Lease Conditions      |                                                                                                                                                                                                                                                   |                          |     |
|-----------------------|---------------------------------------------------------------------------------------------------------------------------------------------------------------------------------------------------------------------------------------------------|--------------------------|-----|
| LAYOUT                | Studio                                                                                                                                                                                                                                            |                          |     |
| SIZE                  | 28.06 m <sup>2</sup> /302.03 ft <sup>2</sup>                                                                                                                                                                                                      |                          |     |
| RENT                  | JPY 111,000 / month                                                                                                                                                                                                                               |                          |     |
| <b>Management Fee</b> | JPY10,000/month                                                                                                                                                                                                                                   |                          |     |
| Deposit               | 2 months                                                                                                                                                                                                                                          | Key Money                | -   |
| Lease Term            | Standard lease for 24 months                                                                                                                                                                                                                      |                          |     |
| Available             | End, Aug, 2024                                                                                                                                                                                                                                    |                          |     |
| Renewal Fee           | 1 month                                                                                                                                                                                                                                           |                          |     |
| Agent Fee             | 1 month + tax                                                                                                                                                                                                                                     |                          |     |
| Other Info            | Key Replacement Fee : JPY20,000 Tax not included / Guarantor Company : TBC / No Key Money / Auto lock / Air-Con / Separated Toilet / Balcony / Internet (Extra Charge) / Penalty Fee for Early Cancellation / CS/CATV / Flooring / Bathroom dryer |                          |     |
| Building Information  |                                                                                                                                                                                                                                                   |                          |     |
| Completion            | Mar, 2005                                                                                                                                                                                                                                         | Earthquake<br>Resistance | New |
| Structure             | SRC, 14 floors above                                                                                                                                                                                                                              |                          |     |
| Car Parking           | N/A                                                                                                                                                                                                                                               |                          |     |
|                       |                                                                                                                                                                                                                                                   |                          |     |