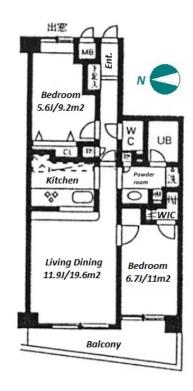

## Cozy Apartment near Shibuya

\*The actual Layout & Size may differ slightly from this floor plans & pictures.

Transaction Type: Intermediate Agent Fee: 1 month + tax

Website: www.houserep-tokyo.com

Remarks

Renters Insuarance : Required

| e (ð min)             |                                                                                                                                                |                          |         |
|-----------------------|------------------------------------------------------------------------------------------------------------------------------------------------|--------------------------|---------|
| Lease Conditions      |                                                                                                                                                |                          |         |
| LAYOUT                | 2 BR                                                                                                                                           |                          |         |
| SIZE                  | 62.76 m <sup>2</sup> /675.54 ft <sup>2</sup>                                                                                                   |                          |         |
| RENT                  | JPY 252,000 / month                                                                                                                            |                          |         |
| <b>Management Fee</b> | JPY13,900/month                                                                                                                                |                          |         |
| Deposit               | 2 months                                                                                                                                       | Key Money                | 1 month |
| Lease Term            | Standard lease for 24 months                                                                                                                   |                          |         |
| Available             | Mid, Jul, 2024                                                                                                                                 |                          |         |
| Renewal Fee           | 1 month                                                                                                                                        |                          |         |
| Agent Fee             | 1 month + tax                                                                                                                                  |                          |         |
| Other Info            | Key Replacement Fee : JPY30,000 Tax not included / Guarantor Company : TBC / Auto lock / Air-Con / Separated Toilet / Balcony / Flooring / WIC |                          |         |
| Building Information  |                                                                                                                                                |                          |         |
| Completion            | Dec, 2000                                                                                                                                      | Earthquake<br>Resistance | New     |
| Structure             | RC, 8 floors above                                                                                                                             |                          |         |
| Car Parking           | TBC                                                                                                                                            |                          |         |
| Bicycle Parking       | ТВС                                                                                                                                            |                          |         |
| Music<br>Instrument   | -                                                                                                                                              | Pet                      | N/A     |
| Facilities            | Motorcycle Parking (TBC) / Within 20 min to<br>Roppongi by train / Near Large Parks / Delivery<br>box / Elevator                               |                          |         |
|                       |                                                                                                                                                |                          |         |