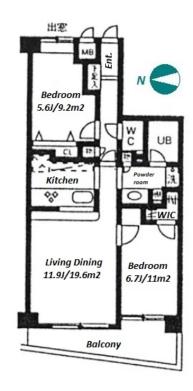

## Cozy Apartment near Shibuya

\*The actual Layout & Size may differ slightly from this floor plans & pictures.

Transaction Type: Intermediate Agent Fee: 1 month + tax

Website: www.houserep-tokyo.com

| - (0)                  |                                                                                                                                                |                          |         |
|------------------------|------------------------------------------------------------------------------------------------------------------------------------------------|--------------------------|---------|
| Lease Conditions       |                                                                                                                                                |                          |         |
| LAYOUT                 | 2 BR                                                                                                                                           |                          |         |
| SIZE                   | 62.76 m <sup>2</sup> /675.54 ft <sup>2</sup>                                                                                                   |                          |         |
| RENT                   | JPY 249,000 / month                                                                                                                            |                          |         |
| <b>Management Fee</b>  | JPY13,900/month                                                                                                                                |                          |         |
| Deposit                | 2 months                                                                                                                                       | <b>Key Money</b>         | 1 month |
| Lease Term             | Standard lease for 24 months                                                                                                                   |                          |         |
| Available              | Mid, Jun, 2024                                                                                                                                 |                          |         |
| Renewal Fee            | 1 month                                                                                                                                        |                          |         |
| Agent Fee              | 1 month + tax                                                                                                                                  |                          |         |
| Other Info             | Key Replacement Fee : JPY30,000 Tax not included / Guarantor Company : TBC / Auto lock / Air-Con / Separated Toilet / Balcony / Flooring / WIC |                          |         |
| Building Information   |                                                                                                                                                |                          |         |
| Completion             | Dec, 2000                                                                                                                                      | Earthquake<br>Resistance | New     |
| Structure              | RC, 8 floors above                                                                                                                             |                          |         |
| Car Parking            | TBC                                                                                                                                            |                          |         |
| <b>Bicycle Parking</b> | TBC                                                                                                                                            |                          |         |
| Music<br>Instrument    | -                                                                                                                                              | Pet                      | -       |
| Facilities             | Motorcycle Parking (TBC) / Within 20 min to<br>Roppongi by train / Near Large Parks / Delivery<br>box / Elevator                               |                          |         |