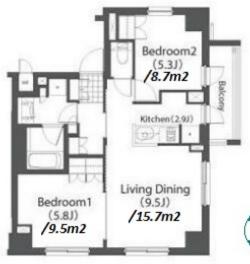

## Motorcycle Parking (TBC) / Within 20 min to **Facilities** Roppongi by train / Near Large Parks / Elevator

Remarks

Renters Insuarance: Required

\*The actual Layout & Size may differ slightly from this floor plans & pictures