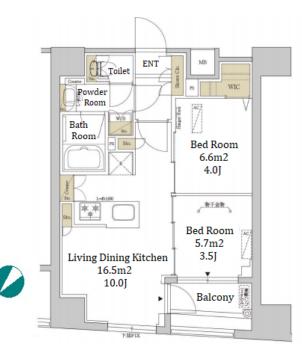

| *The actual Layout & Size ma | y differ slightly fron | a this floor plans & pictures. |
|------------------------------|------------------------|--------------------------------|
|                              |                        |                                |

Transaction Type : Intermediate Agent Fee : 1 month + tax

Website : www.houserep-tokyo.com

| LAYOUT               | 2 BR                                                                                                                                                                                                                                                                     |                                          |                  |  |  |
|----------------------|--------------------------------------------------------------------------------------------------------------------------------------------------------------------------------------------------------------------------------------------------------------------------|------------------------------------------|------------------|--|--|
| SIZE                 | 40.5 m <sup>2</sup> /435.93 ft <sup>2</sup>                                                                                                                                                                                                                              |                                          |                  |  |  |
| RENT                 | JPY 220,000 / month                                                                                                                                                                                                                                                      |                                          |                  |  |  |
| Aanagement Fee       | JPY15,000/month                                                                                                                                                                                                                                                          |                                          |                  |  |  |
| Deposit              | 2 months                                                                                                                                                                                                                                                                 | Key Money                                | -                |  |  |
| Lease Term           | Standard lease for 24 months                                                                                                                                                                                                                                             |                                          |                  |  |  |
| Available            | Now                                                                                                                                                                                                                                                                      |                                          |                  |  |  |
| Renewal Fee          | 1 month                                                                                                                                                                                                                                                                  |                                          |                  |  |  |
| Agent Fee            | 1 month + tax                                                                                                                                                                                                                                                            |                                          |                  |  |  |
| Other Info           | Key Replacement Fee : JPY20,000 Tax not<br>included / Guarantor Company : TBC / No Key<br>Money / Free rent / Auto lock / Air-Con / Separated<br>Toilet / Balcony / Internet (Extra Charge) / Penalty<br>Fee for Early Cancellation / Flooring / Bathroom<br>dryer / WIC |                                          |                  |  |  |
| Building Information |                                                                                                                                                                                                                                                                          |                                          |                  |  |  |
| Completion           | Jan, 2020                                                                                                                                                                                                                                                                | Earthquake<br>Resistance                 | New              |  |  |
| Structure            | RC, 10 floors above                                                                                                                                                                                                                                                      |                                          |                  |  |  |
| Car Parking          | TBC                                                                                                                                                                                                                                                                      |                                          |                  |  |  |
| Bicycle Parking      | JPY500 + tax / month                                                                                                                                                                                                                                                     |                                          |                  |  |  |
| Music<br>Instrument  | -                                                                                                                                                                                                                                                                        | Pet                                      | N/A              |  |  |
| Facilities           |                                                                                                                                                                                                                                                                          | ry box / Elevator /<br>ly-built (~7 y/o) | Security / Close |  |  |