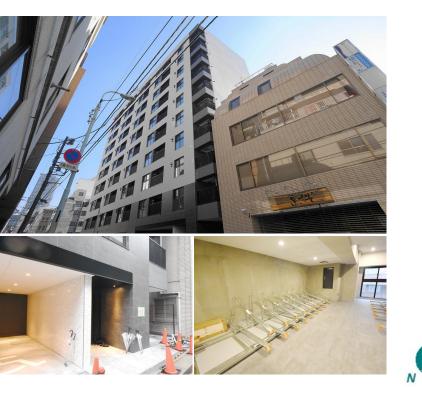

|         | FOR RENT                 | Property ID No. :154857 |          |      | HOUSEREP TOKYO INC. Website : www.houserep-tokyo.com |                                                |  |
|---------|--------------------------|-------------------------|----------|------|------------------------------------------------------|------------------------------------------------|--|
|         | URBANEX NIHONBASHI       |                         | Unit No. | ТҮРЕ |                                                      | Suitennguumae Station on Hanzomon Line (3 min) |  |
|         | SUITENGU                 |                         | 403      | Apt. | Access                                               | Ninngyouchou Station on Hibiya Line (5 min)    |  |
| Address | 1-18-4, Nihombashikakiga | aracho, Chuo-Ku, Tokyo  |          |      | Kayabachou Station on Tozai Line (6 min)             |                                                |  |

Transaction Type : Intermediate Agent Fee : 1 month + tax

Website : www.houserep-tokyo.com

| LAYOUT               | 2 BR                                                                                                                                                                                                                                                                     |                                          |                  |  |  |
|----------------------|--------------------------------------------------------------------------------------------------------------------------------------------------------------------------------------------------------------------------------------------------------------------------|------------------------------------------|------------------|--|--|
| SIZE                 | 40.5 m <sup>2</sup> /435.93 ft <sup>2</sup>                                                                                                                                                                                                                              |                                          |                  |  |  |
| RENT                 | JPY 220,000 / month                                                                                                                                                                                                                                                      |                                          |                  |  |  |
| Aanagement Fee       | JPY15,000/month                                                                                                                                                                                                                                                          |                                          |                  |  |  |
| Deposit              | 2 months                                                                                                                                                                                                                                                                 | Key Money                                | -                |  |  |
| Lease Term           | Standard lease for 24 months                                                                                                                                                                                                                                             |                                          |                  |  |  |
| Available            | Now                                                                                                                                                                                                                                                                      |                                          |                  |  |  |
| Renewal Fee          | 1 month                                                                                                                                                                                                                                                                  |                                          |                  |  |  |
| Agent Fee            | 1 month + tax                                                                                                                                                                                                                                                            |                                          |                  |  |  |
| Other Info           | Key Replacement Fee : JPY20,000 Tax not<br>included / Guarantor Company : TBC / No Key<br>Money / Free rent / Auto lock / Air-Con / Separated<br>Toilet / Balcony / Internet (Extra Charge) / Penalty<br>Fee for Early Cancellation / Flooring / Bathroom<br>dryer / WIC |                                          |                  |  |  |
| Building Information |                                                                                                                                                                                                                                                                          |                                          |                  |  |  |
| Completion           | Jan, 2020                                                                                                                                                                                                                                                                | Earthquake<br>Resistance                 | New              |  |  |
| Structure            | RC, 10 floors above                                                                                                                                                                                                                                                      |                                          |                  |  |  |
| Car Parking          | TBC                                                                                                                                                                                                                                                                      |                                          |                  |  |  |
| Bicycle Parking      | JPY500 + tax / month                                                                                                                                                                                                                                                     |                                          |                  |  |  |
| Music<br>Instrument  | -                                                                                                                                                                                                                                                                        | Pet                                      | N/A              |  |  |
| Facilities           |                                                                                                                                                                                                                                                                          | ry box / Elevator /<br>ly-built (~7 y/o) | Security / Close |  |  |