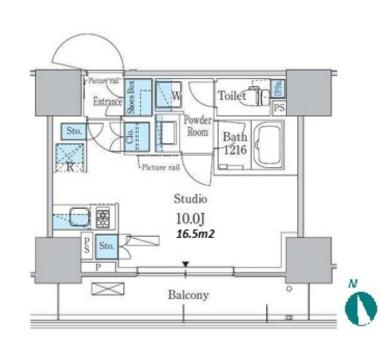

## Mid-rise Apt. in Toyocho, Koto

| *The actual La | yout & Size r | nay differ slig | ghtly from this | floor plans & pictures. |
|----------------|---------------|-----------------|-----------------|-------------------------|
|                |               |                 |                 |                         |

Transaction Type : Intermediate Agent Fee : 1 month + tax

Website : www.houserep-tokyo.com

| Lease Conditions       |                                                                                                                                                                                                                                                                        |                          |         |  |  |  |  |
|------------------------|------------------------------------------------------------------------------------------------------------------------------------------------------------------------------------------------------------------------------------------------------------------------|--------------------------|---------|--|--|--|--|
| LAYOUT                 | Studio                                                                                                                                                                                                                                                                 |                          |         |  |  |  |  |
| SIZE                   | 29.89 m²/321.73 ft²                                                                                                                                                                                                                                                    |                          |         |  |  |  |  |
| RENT                   | JPY 104,000 / month                                                                                                                                                                                                                                                    |                          |         |  |  |  |  |
| Management Fee         | JPY10,000/month                                                                                                                                                                                                                                                        |                          |         |  |  |  |  |
| Deposit                | 2 months                                                                                                                                                                                                                                                               | Key Money                | -       |  |  |  |  |
| Lease Term             | Standard lease for 24 months                                                                                                                                                                                                                                           |                          |         |  |  |  |  |
| Available              | Now                                                                                                                                                                                                                                                                    |                          |         |  |  |  |  |
| <b>Renewal Fee</b>     | 1 month                                                                                                                                                                                                                                                                |                          |         |  |  |  |  |
| Agent Fee              | 1 month + tax                                                                                                                                                                                                                                                          |                          |         |  |  |  |  |
| Other Info             | Key Replacement Fee : JPY15,000 Tax not<br>included / Guarantor Company : TBC / No Key<br>Money / Auto lock / Air-Con / Separated Toilet /<br>Balcony / Penalty Fee for Early Cancellation /<br>Musical Instrument Negotiable / CS/CATV /<br>Flooring / Bathroom dryer |                          |         |  |  |  |  |
| Building Information   |                                                                                                                                                                                                                                                                        |                          |         |  |  |  |  |
| Completion             | Aug, 2014                                                                                                                                                                                                                                                              | Earthquake<br>Resistance | New     |  |  |  |  |
| Structure              | RC, 14 floors above                                                                                                                                                                                                                                                    |                          |         |  |  |  |  |
| Car Parking            | -                                                                                                                                                                                                                                                                      |                          |         |  |  |  |  |
| <b>Bicycle Parking</b> | for 1 space (Included)                                                                                                                                                                                                                                                 |                          |         |  |  |  |  |
| Music<br>Instrument    | Negotiable                                                                                                                                                                                                                                                             | Pet                      | Allowed |  |  |  |  |