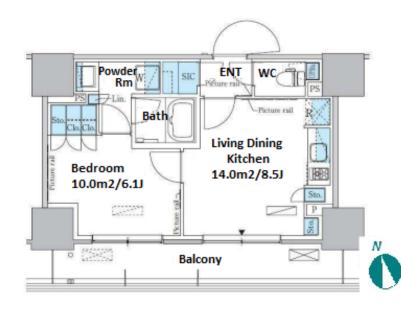

New

Allowed

\*The actual Layout & Size may differ slightly from this floor plans & pictures

#301, 1-4-15, Hiroo, Shibuya-ku, Tokyo 150-0012, Japan +81 (0)3 6427 5860 inquiry@houserep-tokyo.com

Transaction Type: Intermediate Agent Fee: 1 month + tax