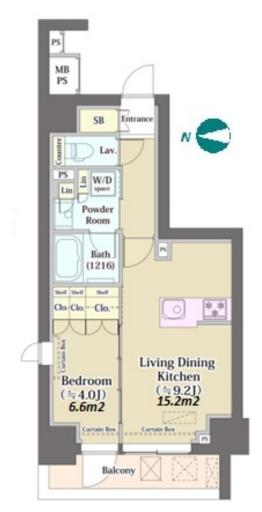

#301, 1-4-15, Hiroo, Shibuya-ku, Tokyo 150-0012, Japan +81 (0)3 6427 5860 inquiry@houserep-tokyo.com

Transaction Type: Intermediate Agent Fee: 1 month + tax

Website: www.houserep-tokyo.com

| Lease Conditions     |                                                                                                                                                                                                                                   |  |  |
|----------------------|-----------------------------------------------------------------------------------------------------------------------------------------------------------------------------------------------------------------------------------|--|--|
| LAYOUT               | 1 BR                                                                                                                                                                                                                              |  |  |
| SIZE                 | 36.17 m <sup>2</sup> /389.33 ft <sup>2</sup>                                                                                                                                                                                      |  |  |
| RENT                 | JPY 155,000 / month                                                                                                                                                                                                               |  |  |
| Management Fee       | JPY15,000/month                                                                                                                                                                                                                   |  |  |
| Deposit              | 2 months Key Money -                                                                                                                                                                                                              |  |  |
| Lease Term           | Standard lease for 24 months                                                                                                                                                                                                      |  |  |
| Available            | Early, Jul, 2024                                                                                                                                                                                                                  |  |  |
| Renewal Fee          | 1 month                                                                                                                                                                                                                           |  |  |
| Agent Fee            | 1 month + tax                                                                                                                                                                                                                     |  |  |
| Other Info           | Key Replacement Fee : JPY20,000 Tax not included / Guarantor Company : TBC / No Key Money / Auto lock / Air-Con / Separated Toilet / Balcony / Internet Included / Penalty Fee for Early Cancellation / Flooring / Bathroom dryer |  |  |
| Building Information | 1                                                                                                                                                                                                                                 |  |  |