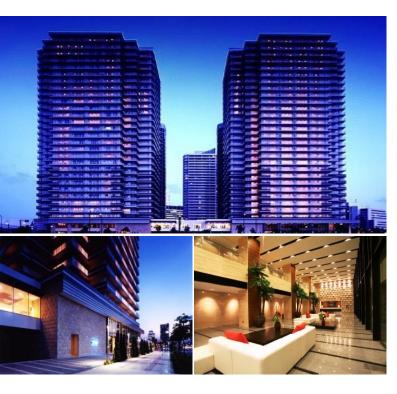

FOR RENT

**OCEAN TOWER** 

Property ID No.:154701

Unit No.

**TYPE** 1218

Apt.

Shinntakashima Station on Minatomirai Line (7 min) Minatomirai Station on Minatomirai Line (8 min) Yokohama Station on JR Tokaido Line (15 min)

Website: www.houserep-tokyo.com

HOUSEREP TOKYO INC.

Address

**Property** 

Name

5-3-2, Minatomirai, Nishi-Ku, Yokohama-Shi, Kanagawa

PACIFIC ROYAL COURT M.M. -

## Luxury Tower Residence w/ Amenities in Minato-Mirai, Yokohama

\*The actual Layout & Size may differ slightly from this floor plans & pictures

#301, 1-4-15, Hiroo, Shibuya-ku, Tokyo 150-0012, Japan +81 (0)3 6427 5860 inquiry@houserep-tokyo.com

Transaction Type: Intermediate Agent Fee: 1 month + tax

Website: www.houserep-tokyo.com

| Lease Conditions      |                                                                                                                                             |                          |            |
|-----------------------|---------------------------------------------------------------------------------------------------------------------------------------------|--------------------------|------------|
| LAYOUT                | Studio                                                                                                                                      |                          |            |
| SIZE                  | 38.97 m²/419.46 ft²                                                                                                                         |                          |            |
| RENT                  | JPY 140,000 / month                                                                                                                         |                          |            |
| <b>Management Fee</b> | JPY15,000/month                                                                                                                             |                          |            |
| Deposit               | 1 month                                                                                                                                     | Key Money                | 2 months   |
| Lease Term            | Fixed term lease for 24 months                                                                                                              |                          |            |
| Available             | End, Jun, 2024                                                                                                                              |                          |            |
| Renewal Fee           | -                                                                                                                                           |                          |            |
| Agent Fee             | 1 month + tax                                                                                                                               |                          |            |
| Other Info            | Guarantor Company: TBC / Auto lock / Air-Con /<br>Separated Toilet / Balcony / Penalty Fee for Early<br>Cancellation / Flooring / IH Stoves |                          |            |
| Building Information  |                                                                                                                                             |                          |            |
| Completion            | Dec, 2007                                                                                                                                   | Earthquake<br>Resistance | New        |
| Structure             | RC, 29 floors above                                                                                                                         |                          |            |
| Car Parking           | TBC                                                                                                                                         |                          |            |
| Bicycle Parking       | ( Included )                                                                                                                                |                          |            |
| Music<br>Instrument   | -                                                                                                                                           | Pet                      | Negotiable |
| Facilities            | Motorcycle Parking (TBC) / Gym (( Included )) /<br>Near Large Parks / Front desk / Concierge /<br>Delivery box / Elevator                   |                          |            |