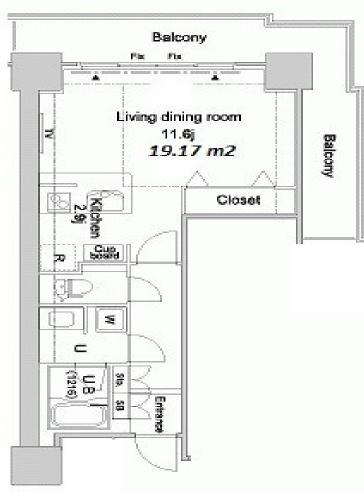

## Luxury Tower Residence w/ Amenities in Minato-Mirai, Yokohama

\*The actual Layout & Size may differ slightly from this floor plans & pictures

#301, 1-4-15, Hiroo, Shibuya-ku, Tokyo 150-0012, Japan +81 (0)3 6427 5860 inquiry@houserep-tokyo.com

Transaction Type: Intermediate Agent Fee: 1 month + tax

Website: www.houserep-tokyo.com

| Lease Conditions      |                                                                                                                                             |                          |            |
|-----------------------|---------------------------------------------------------------------------------------------------------------------------------------------|--------------------------|------------|
| LAYOUT                | Studio                                                                                                                                      |                          |            |
| SIZE                  | 38.97 m²/419.46 ft²                                                                                                                         |                          |            |
| RENT                  | JPY 140,000 / month                                                                                                                         |                          |            |
| <b>Management Fee</b> | JPY15,000/month                                                                                                                             |                          |            |
| Deposit               | 1 month                                                                                                                                     | Key Money                | 2 months   |
| Lease Term            | Fixed term lease for 24 months                                                                                                              |                          |            |
| Available             | End, Jun, 2024                                                                                                                              |                          |            |
| Renewal Fee           | -                                                                                                                                           |                          |            |
| Agent Fee             | 1 month + tax                                                                                                                               |                          |            |
| Other Info            | Guarantor Company: TBC / Auto lock / Air-Con /<br>Separated Toilet / Balcony / Penalty Fee for Early<br>Cancellation / Flooring / IH Stoves |                          |            |
| Building Information  |                                                                                                                                             |                          |            |
| Completion            | Dec, 2007                                                                                                                                   | Earthquake<br>Resistance | New        |
| Structure             | RC, 29 floors above                                                                                                                         |                          |            |
| Car Parking           | TBC                                                                                                                                         |                          |            |
| Bicycle Parking       | ( Included )                                                                                                                                |                          |            |
| Music<br>Instrument   | -                                                                                                                                           | Pet                      | Negotiable |
| Facilities            | Motorcycle Parking (TBC) / Gym (( Included )) /<br>Near Large Parks / Front desk / Concierge /<br>Delivery box / Elevator                   |                          |            |