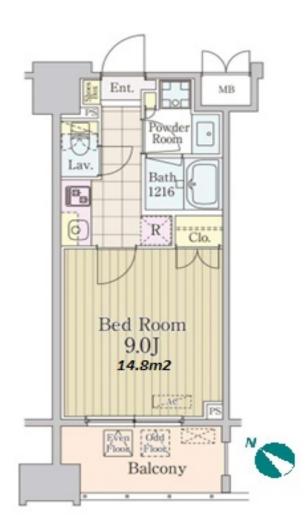

## Grand European Style Apt. in "Hatchobori"

\*The actual Layout & Size may differ slightly from this floor plans & pictures

HouseRep Tokyo Inc. ハウスレップトーキョー株式会社

#301, 1-4-15, Hiroo, Shibuya-ku, Tokyo 150-0012, Japan +81 (0)3 6427 5860 inquiry@houserep-tokyo.com  $\label{eq:Transaction} Type: Intermediate \\ Agent Fee: 1 month + tax$ 

Website: www.houserep-tokyo.com

| Lease Conditions     |                                                                                                                                                                                                                              |                          |         |
|----------------------|------------------------------------------------------------------------------------------------------------------------------------------------------------------------------------------------------------------------------|--------------------------|---------|
| LAYOUT               | Studio                                                                                                                                                                                                                       |                          |         |
| SIZE                 | 28.8 m <sup>2</sup> /310 ft <sup>2</sup>                                                                                                                                                                                     |                          |         |
| RENT                 | JPY 132,000 / month                                                                                                                                                                                                          |                          |         |
| Management Fee       | JPY10,000/month                                                                                                                                                                                                              |                          |         |
| Deposit              | 2 months                                                                                                                                                                                                                     | Key Money                | 1 month |
| Lease Term           | Standard lease for 24 months                                                                                                                                                                                                 |                          |         |
| Available            | End, Jul, 2024                                                                                                                                                                                                               |                          |         |
| Renewal Fee          | 1 month                                                                                                                                                                                                                      |                          |         |
| Agent Fee            | 1 month + tax                                                                                                                                                                                                                |                          |         |
| Other Info           | Key Replacement Fee : JPY20,000 Tax not included / Guarantor Company : TBC / Auto lock / Air-Con / Separated Toilet / Balcony / Internet Included / Penalty Fee for Early Cancellation / CS/CATV / Flooring / Bathroom dryer |                          |         |
| Building Information |                                                                                                                                                                                                                              |                          |         |
| Completion           | Jun, 2016                                                                                                                                                                                                                    | Earthquake<br>Resistance | New     |
| Structure            | RC, 11 floors above                                                                                                                                                                                                          |                          |         |
| Car Parking          | JPY36,000 + tax / month                                                                                                                                                                                                      |                          |         |
| Bicycle Parking      | for 1 space ( Included )                                                                                                                                                                                                     |                          |         |