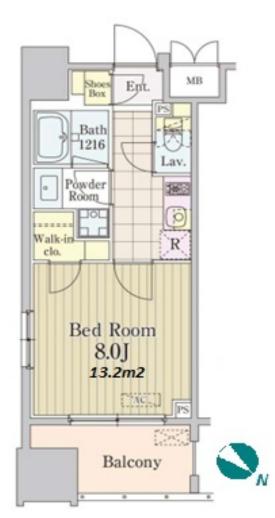

 $\label{eq:Transaction} Type: Intermediate \\ Agent Fee: 1 month + tax$ 

Website: www.houserep-tokyo.com

| T. 0. 19             |                                                                                                                                                                                                                                    |
|----------------------|------------------------------------------------------------------------------------------------------------------------------------------------------------------------------------------------------------------------------------|
| Lease Conditions     |                                                                                                                                                                                                                                    |
| LAYOUT               | Studio                                                                                                                                                                                                                             |
| SIZE                 | 28.8 m <sup>2</sup> /310 ft <sup>2</sup>                                                                                                                                                                                           |
| RENT                 | JPY 132,000 / month                                                                                                                                                                                                                |
| Management Fee       | JPY10,000/month                                                                                                                                                                                                                    |
| Deposit              | 2 months Key Money 1 month                                                                                                                                                                                                         |
| Lease Term           | Standard lease for 24 months                                                                                                                                                                                                       |
| Available            | Negotiable                                                                                                                                                                                                                         |
| Renewal Fee          | 1 month                                                                                                                                                                                                                            |
| Agent Fee            | 1 month + tax                                                                                                                                                                                                                      |
| Other Info           | Key Replacement Fee : JPY20,000 Tax not included / Guarantor Company : TBC / Auto lock / Air-Con / Separated Toilet / Balcony / Internet Included / Penalty Fee for Early Cancellation / CS/CATV / Flooring / Bathroom dryer / WIC |
| Building Information |                                                                                                                                                                                                                                    |
| Completion           | Jun, 2016 Earthquake Resistance New                                                                                                                                                                                                |
| Structure            | RC, 11 floors above                                                                                                                                                                                                                |
| Car Parking          | JPY36,000 + tax / month                                                                                                                                                                                                            |
| Bicycle Parking      | for 1 space ( Included )                                                                                                                                                                                                           |
| Music<br>Instrument  | - Pet -                                                                                                                                                                                                                            |
| Facilities           | Motorcycle Parking (TBC) / Within 20 min to<br>Roppongi by train / Within 20 min to Tokyo station<br>by car / Near Large Parks / Janitor / Delivery box /<br>Elevator / Security                                                   |