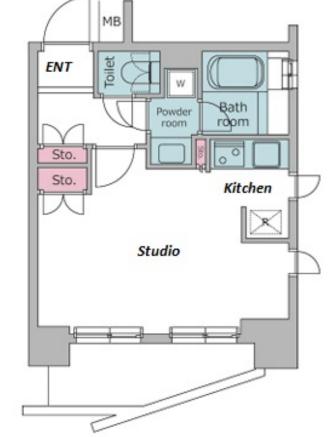

\*The actual Layout & Size may differ slightly from this floor plans & pictures.

Transaction Type : Intermediate Agent Fee : 1 month + tax

Website : www.houserep-tokyo.com

| Lease Conditions     | Lease Conditions                                                                                                                                                                                                                                    |  |  |  |  |  |  |  |
|----------------------|-----------------------------------------------------------------------------------------------------------------------------------------------------------------------------------------------------------------------------------------------------|--|--|--|--|--|--|--|
| LAYOUT               | Studio                                                                                                                                                                                                                                              |  |  |  |  |  |  |  |
| SIZE                 | 33.12 m <sup>2</sup> /356.5 ft <sup>2</sup>                                                                                                                                                                                                         |  |  |  |  |  |  |  |
| RENT                 | JPY 148,000 / month                                                                                                                                                                                                                                 |  |  |  |  |  |  |  |
| Management Fee       | JPY10,000/month                                                                                                                                                                                                                                     |  |  |  |  |  |  |  |
| Deposit              | 2 months Key Money -                                                                                                                                                                                                                                |  |  |  |  |  |  |  |
| Lease Term           | Standard lease for 24 months                                                                                                                                                                                                                        |  |  |  |  |  |  |  |
| Available            | Now                                                                                                                                                                                                                                                 |  |  |  |  |  |  |  |
| Renewal Fee          | 1 month                                                                                                                                                                                                                                             |  |  |  |  |  |  |  |
| Agent Fee            | 1 month + tax                                                                                                                                                                                                                                       |  |  |  |  |  |  |  |
| Other Info           | Key Replacement Fee : JPY20,000 Tax not<br>included / Guarantor Company : TBC / No Key<br>Money / Auto lock / Air-Con / Separated Toilet /<br>Balcony / Internet (Extra Charge) / Penalty Fee for<br>Early Cancellation / Flooring / Bathroom dryer |  |  |  |  |  |  |  |
| Building Information |                                                                                                                                                                                                                                                     |  |  |  |  |  |  |  |