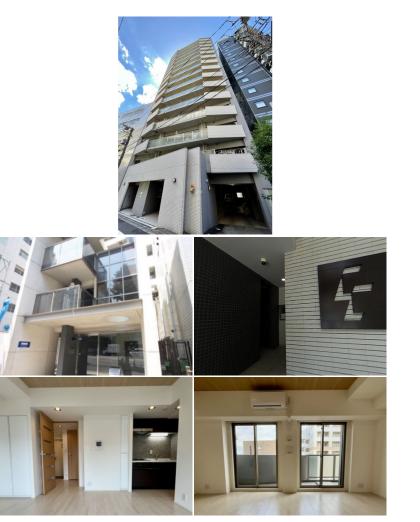

|                  | FOR RENT Property ID No. :154692                                |  |          |      |        | HOUSEREP TOKYO INC. Website : www.houserep-tokyo.com     |  |  |
|------------------|-----------------------------------------------------------------|--|----------|------|--------|----------------------------------------------------------|--|--|
| Property<br>Name | RESIDIA OCHANOMIZU                                              |  | Unit No. | ТҮРЕ |        | Suehirochou Station on Ginza Line (5 min)                |  |  |
|                  |                                                                 |  | 1301     | Apt. | Access | Yushima Station on Chiyoda Line (7 min)                  |  |  |
| Address          | 3-1-4, Yushima, Bunkyo-Ku, Tokyo                                |  |          |      |        | Ochanomizu Station on JR Chuo Line Rapid Service (8 min) |  |  |
|                  | RESIDIA OCHANOMIZU     Iress   3-1-4, Yushima, Bunkyo-Ku, Tokyo |  | 1301     | Apt. | Access |                                                          |  |  |

\*The actual Layout & Size may differ slightly from this floor plans & pictures.

Transaction Type : Intermediate Agent Fee : 1 month + tax

Website : www.houserep-tokyo.com

| Lease Conditions     | Lease Conditions                                                                                                                                                                                                                                    |  |  |  |  |  |  |  |
|----------------------|-----------------------------------------------------------------------------------------------------------------------------------------------------------------------------------------------------------------------------------------------------|--|--|--|--|--|--|--|
| LAYOUT               | Studio                                                                                                                                                                                                                                              |  |  |  |  |  |  |  |
| SIZE                 | 33.12 m <sup>2</sup> /356.5 ft <sup>2</sup>                                                                                                                                                                                                         |  |  |  |  |  |  |  |
| RENT                 | JPY 148,000 / month                                                                                                                                                                                                                                 |  |  |  |  |  |  |  |
| Management Fee       | JPY10,000/month                                                                                                                                                                                                                                     |  |  |  |  |  |  |  |
| Deposit              | 2 months Key Money -                                                                                                                                                                                                                                |  |  |  |  |  |  |  |
| Lease Term           | Standard lease for 24 months                                                                                                                                                                                                                        |  |  |  |  |  |  |  |
| Available            | Now                                                                                                                                                                                                                                                 |  |  |  |  |  |  |  |
| Renewal Fee          | 1 month                                                                                                                                                                                                                                             |  |  |  |  |  |  |  |
| Agent Fee            | 1 month + tax                                                                                                                                                                                                                                       |  |  |  |  |  |  |  |
| Other Info           | Key Replacement Fee : JPY20,000 Tax not<br>included / Guarantor Company : TBC / No Key<br>Money / Auto lock / Air-Con / Separated Toilet /<br>Balcony / Internet (Extra Charge) / Penalty Fee for<br>Early Cancellation / Flooring / Bathroom dryer |  |  |  |  |  |  |  |
| Building Information |                                                                                                                                                                                                                                                     |  |  |  |  |  |  |  |

| Building Information   |                      |                                                                                                 |         |  |  |  |  |  |
|------------------------|----------------------|-------------------------------------------------------------------------------------------------|---------|--|--|--|--|--|
| Completion             | Aug, 2005            | Earthquake<br>Resistance                                                                        | New     |  |  |  |  |  |
| Structure              | SRC, 17 floors above |                                                                                                 |         |  |  |  |  |  |
| Car Parking            | N/A                  |                                                                                                 |         |  |  |  |  |  |
| <b>Bicycle Parking</b> | TBC                  |                                                                                                 |         |  |  |  |  |  |
| Music<br>Instrument    | -                    | Pet                                                                                             | Allowed |  |  |  |  |  |
| Facilities             |                      | n 20 min to Tokyo station by car / Near Large<br>/ Janitor / Delivery box / Elevator / Security |         |  |  |  |  |  |
| Remarks                |                      |                                                                                                 |         |  |  |  |  |  |