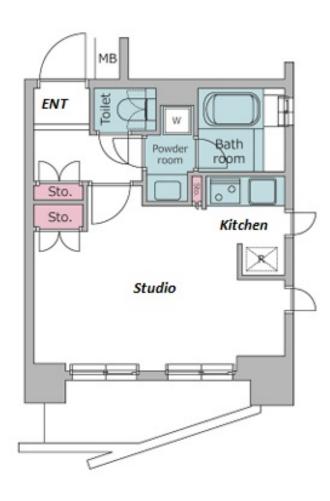

Transaction Type : Intermediate Agent Fee : 1 month + tax

Website : www.houserep-tokyo.com

| LAYOUT               | Studio                                                                                                                                                                                                                                              |  |  |  |  |  |
|----------------------|-----------------------------------------------------------------------------------------------------------------------------------------------------------------------------------------------------------------------------------------------------|--|--|--|--|--|
| SIZE                 | 33.12 m²/356.5 ft²                                                                                                                                                                                                                                  |  |  |  |  |  |
| RENT                 | JPY 152,000 / month                                                                                                                                                                                                                                 |  |  |  |  |  |
| Management Fee       | JPY10,000/month                                                                                                                                                                                                                                     |  |  |  |  |  |
| Deposit              | 2 months Key Money -                                                                                                                                                                                                                                |  |  |  |  |  |
| Lease Term           | Standard lease for 24 months                                                                                                                                                                                                                        |  |  |  |  |  |
| Available            | Negotiable                                                                                                                                                                                                                                          |  |  |  |  |  |
| Renewal Fee          | 1 month                                                                                                                                                                                                                                             |  |  |  |  |  |
| Agent Fee            | 1 month + tax                                                                                                                                                                                                                                       |  |  |  |  |  |
| Other Info           | Key Replacement Fee : JPY20,000 Tax not<br>included / Guarantor Company : TBC / No Key<br>Money / Auto lock / Air-Con / Separated Toilet /<br>Balcony / Internet (Extra Charge) / Penalty Fee for<br>Early Cancellation / Flooring / Bathroom dryer |  |  |  |  |  |
| Building Information |                                                                                                                                                                                                                                                     |  |  |  |  |  |