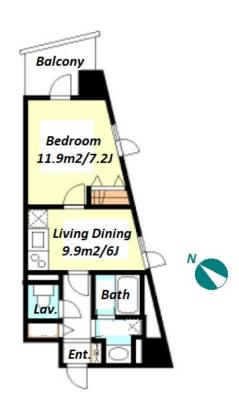

Transaction Type: Intermediate Agent Fee: 1 month + tax

Website: www.houserep-tokyo.com

| Lease Conditions      |                                                                                                                                                                             |                          |                    |
|-----------------------|-----------------------------------------------------------------------------------------------------------------------------------------------------------------------------|--------------------------|--------------------|
| LAYOUT                | 1 BR                                                                                                                                                                        |                          |                    |
| SIZE                  | 36.45 m <sup>2</sup> /392.34 ft <sup>2</sup>                                                                                                                                |                          |                    |
| RENT                  | JPY 162,000 / month                                                                                                                                                         |                          |                    |
| <b>Management Fee</b> | JPY8,000/month                                                                                                                                                              |                          |                    |
| Deposit               | 2 months                                                                                                                                                                    | Key Money                | 1 month            |
| Lease Term            | Standard lease for 24 months                                                                                                                                                |                          |                    |
| Available             | Now                                                                                                                                                                         |                          |                    |
| Renewal Fee           | 1 month                                                                                                                                                                     |                          |                    |
| Agent Fee             | 1 month + tax                                                                                                                                                               |                          |                    |
| Other Info            | Key Replacement Fee: JPY20,000 Tax not included / Guarantor Company: TBC / Auto lock / Air-Con / Separated Toilet / Balcony / Internet Included / Flooring / Bathroom dryer |                          |                    |
| Building Information  |                                                                                                                                                                             |                          |                    |
| Completion            | Nov, 2002                                                                                                                                                                   | Earthquake<br>Resistance | New                |
| Structure             | SRC, 14 floors above and 2 basement floors                                                                                                                                  |                          |                    |
| Car Parking           | extra charge                                                                                                                                                                |                          |                    |
| Bicycle Parking       | ( Included )                                                                                                                                                                |                          |                    |
| Music<br>Instrument   | -                                                                                                                                                                           | Pet                      | N/A                |
| Facilities            | Delivery box / I                                                                                                                                                            | Elevator / Security      | / Close to Station |