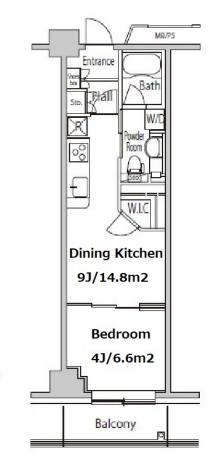

 $\label{eq:Transaction} Type: Intermediate \\ Agent Fee: 1 month + tax$ 

Website: www.houserep-tokyo.com

| Lease Conditions      |                                                                                                                                                                                   |                          |         |
|-----------------------|-----------------------------------------------------------------------------------------------------------------------------------------------------------------------------------|--------------------------|---------|
| LAYOUT                | 1 BR                                                                                                                                                                              |                          |         |
| SIZE                  | 33.52 m <sup>2</sup> /360.8 ft <sup>2</sup>                                                                                                                                       |                          |         |
| RENT                  | JPY 143,000 / month                                                                                                                                                               |                          |         |
| <b>Management Fee</b> | JPY9,000/month                                                                                                                                                                    |                          |         |
| Deposit               | 2 months                                                                                                                                                                          | Key Money                | 1 month |
| Lease Term            | Standard lease for 24 months                                                                                                                                                      |                          |         |
| Available             | Now                                                                                                                                                                               |                          |         |
| Renewal Fee           | 1 month                                                                                                                                                                           |                          |         |
| Agent Fee             | 1 month + tax                                                                                                                                                                     |                          |         |
| Other Info            | Key Replacement Fee: JPY30,000 Tax not included / Guarantor Company: TBC / Auto lock / Air-Con / Separated Toilet / Balcony / Internet Included / Flooring / Bathroom dryer / WIC |                          |         |
| Building Information  |                                                                                                                                                                                   |                          |         |
| Completion            | Jan, 2005                                                                                                                                                                         | Earthquake<br>Resistance | New     |
| Structure             | RC, 9 floors above                                                                                                                                                                |                          |         |
| Car Parking           | JPY30,000 + tax / month                                                                                                                                                           |                          |         |
| Bicycle Parking       | for 1 space ( Included )                                                                                                                                                          |                          |         |
| Music<br>Instrument   | -                                                                                                                                                                                 | Pet                      | N/A     |
| Facilities            | Motorcycle Parking (JPY3,000 + tax / month) /<br>Trunk Room (JPY1,000 + tax / month) / Janitor /<br>Delivery box / Elevator / Security                                            |                          |         |