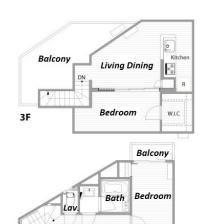

Transaction Type: Intermediate Agent Fee: 1 month + tax

Website: www.houserep-tokyo.com

| Lease Conditions      |                                                                                                                          |                          |         |
|-----------------------|--------------------------------------------------------------------------------------------------------------------------|--------------------------|---------|
| LAYOUT                | 2 BR                                                                                                                     |                          |         |
| SIZE                  | 66.65 m <sup>2</sup> /717.41 ft <sup>2</sup>                                                                             |                          |         |
| RENT                  | JPY 360,000 / month                                                                                                      |                          |         |
| <b>Management Fee</b> | -                                                                                                                        |                          |         |
| Deposit               | 2 months                                                                                                                 | Key Money                | 1 month |
| Lease Term            | Fixed term lease for 24 months                                                                                           |                          |         |
| Available             | Now                                                                                                                      |                          |         |
| Renewal Fee           | -                                                                                                                        |                          |         |
| Agent Fee             | 1 month + tax                                                                                                            |                          |         |
| Other Info            | Guarantor Company: TBC / Air-Con / Separated<br>Toilet / Balcony / Loft/Maisonnette / Flooring /<br>Bathroom dryer / WIC |                          |         |
| Building Information  |                                                                                                                          |                          |         |
| Completion            | Aug, 2011                                                                                                                | Earthquake<br>Resistance | New     |
| Structure             | Wooden, 3 floors above                                                                                                   |                          |         |
| Car Parking           | N/A                                                                                                                      |                          |         |
| Bicycle Parking       | -                                                                                                                        |                          |         |
| Music<br>Instrument   | -                                                                                                                        | Pet                      | Allowed |
| Facilities            | Designer's / Low-rise                                                                                                    |                          |         |