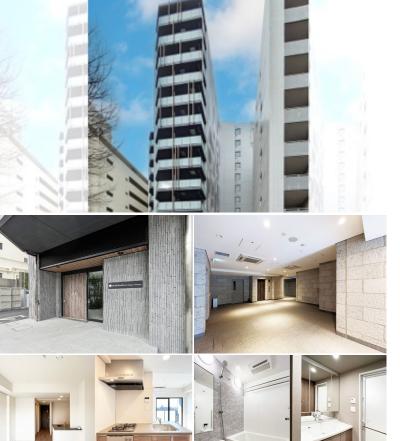

## Stylish Mid Rise Apt. near Komaba Park & Yoyogi Park

|                      | Cancellation / 1 footning / Bathroom dryer / Wic |                          |                 |
|----------------------|--------------------------------------------------|--------------------------|-----------------|
| Building Information |                                                  |                          |                 |
| Completion           | Jan, 2024                                        | Earthquake<br>Resistance | New             |
| Structure            | RC, 13 floors above                              |                          |                 |
| Car Parking          | extra charge                                     |                          |                 |
| Bicycle Parking      | extra charge                                     |                          |                 |
| Music<br>Instrument  | -                                                | Pet                      | Allowed         |
|                      | Motorcycle Parl                                  | king (extra charge       | e) / Near Large |

## **Facilities** Parks / Janitor / Delivery box / Elevator / Security / 24h Garbage Drop-off / Newly-built (~1 y/o)