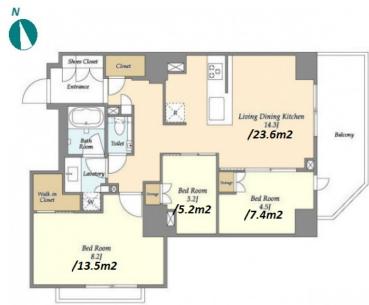

## Stylish Mid Rise Apt. near Komaba Park & Yoyogi Park

ORCHID RESIDENCE SHIBUYA

Lease Conditions 3 BR **LAYOUT** 62.86 m<sup>2</sup>/676.61 ft<sup>2</sup> SIZE JPY 430,000 / month RENT JPY20,000/month Management Fee **Deposit** 2 months **Key Money Lease Term** Standard lease for 24 months Available Now Renewal Fee 1 month **Agent Fee** 1 month + taxGuarantor Company: TBC / No Key Money / Auto lock / Air-Con / Separated Toilet / Balcony / Other Info Internet Included / Penalty Fee for Early Cancellation / Flooring / Bathroom dryer / WIC / Corner Unit

### \*The actual Layout & Size may differ slightly from this floor plans & pictures

#301, 1-4-15, Hiroo, Shibuya-ku, Tokyo 150-0012, Japan +81 (0)3 6427 5860 inquiry@houserep-tokyo.com

Transaction Type: Intermediate Agent Fee: 1 month + tax