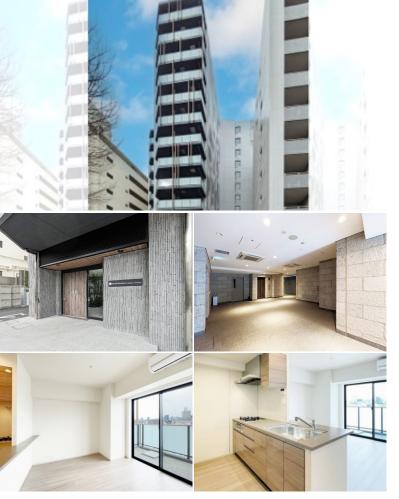

## Stylish Mid Rise Apt. near Komaba Park & Yoyogi Park

ORCHID RESIDENCE SHIBUYA

Lease Conditions 3 BR **LAYOUT** 62.86 m<sup>2</sup>/676.61 ft<sup>2</sup> SIZE JPY 430,000 / month RENT JPY20,000/month Management Fee **Deposit** 2 months **Key Money Lease Term** Standard lease for 24 months Available Now Renewal Fee 1 month **Agent Fee** 1 month + taxGuarantor Company: TBC / No Key Money / Auto lock / Air-Con / Separated Toilet / Balcony / Other Info Internet Included / Penalty Fee for Early Cancellation / Flooring / Bathroom dryer / WIC / Corner Unit

#### Earthquake Completion Jan, 2024 Resistance Structure RC, 13 floors above Car Parking extra charge **Bicycle Parking** extra charge Music Pet Instrument

# **Facilities**

**Building Information** 

Motorcycle Parking (extra charge) / Near Large Parks / Janitor / Delivery box / Elevator / Security / 24h Garbage Drop-off / Newly-built (~1 y/o)

New

Allowed