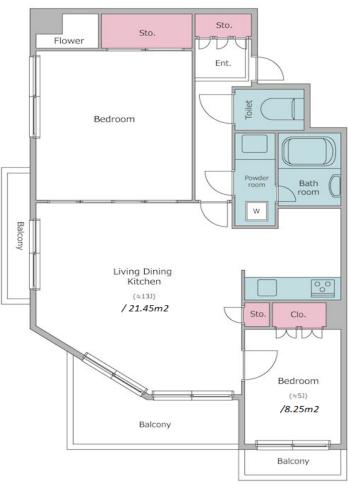

|                  | FOR RENT                 | Property ID No. :154591 |          |      |        | HOUSEREP TOKYO INC.                                                                            | Website : www.houser | ep-tokyo.com                 |
|------------------|--------------------------|-------------------------|----------|------|--------|------------------------------------------------------------------------------------------------|----------------------|------------------------------|
| Property<br>Name | RESIDIA BUNKYO OTOWA     |                         | Unit No. | ТҮРЕ |        |                                                                                                |                      |                              |
|                  | KESIDIA DUNK             | IUUIUWA                 | 803      | Apt. |        | Gokokuji Station on Yurakucho Line (2 min)<br>Shinnootsuka Station on Marunouchi Line (13 min) |                      |                              |
| Address          | 5-40-17, Otsuka, Bunkyo- | Ku, Tokyo               |          |      |        |                                                                                                |                      |                              |
|                  |                          |                         |          |      |        |                                                                                                | Lease Conditions     |                              |
|                  |                          |                         |          |      |        |                                                                                                | LAYOUT               | 2 BR                         |
|                  |                          |                         |          |      |        |                                                                                                | SIZE                 | 54.62 m²/587.92 ft²          |
| Flower Sto.      |                          |                         |          |      | Sto    | Sto.                                                                                           | RENT                 | JPY 242,000 / month          |
|                  |                          |                         |          |      |        | Management Fee                                                                                 | JPY15,000/month      |                              |
| Ent.             |                          |                         |          |      |        |                                                                                                | Deposit              | 2 months Key Money 1 month   |
|                  |                          |                         |          |      |        |                                                                                                | Lease Term           | Standard lease for 24 months |
|                  |                          |                         |          | Be   | edroom | Toilet                                                                                         | Available            | Now                          |
|                  |                          |                         |          |      |        |                                                                                                | Renewal Fee          | 1 month                      |
|                  |                          |                         |          |      |        |                                                                                                | A gont Foo           | 1 month + tax                |