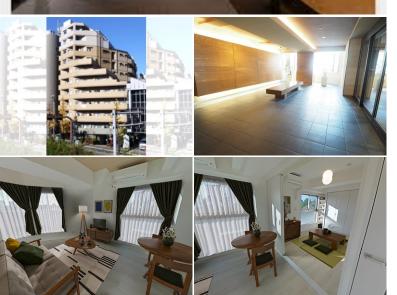

|                  | FOR RENT                 | Property ID No. :154591 |          |      |        | HOUSEREP TOKYO INC.                                                                            | Website : www.houser | ep-tokyo.com                 |
|------------------|--------------------------|-------------------------|----------|------|--------|------------------------------------------------------------------------------------------------|----------------------|------------------------------|
| Property<br>Name | RESIDIA BUNKYO OTOWA     |                         | Unit No. | ТҮРЕ |        |                                                                                                |                      |                              |
|                  | KESIDIA DUNK             | IUUIUWA                 | 803      | Apt. |        | Gokokuji Station on Yurakucho Line (2 min)<br>Shinnootsuka Station on Marunouchi Line (13 min) |                      |                              |
| Address          | 5-40-17, Otsuka, Bunkyo- | Ku, Tokyo               |          |      |        |                                                                                                |                      |                              |
|                  |                          |                         |          |      |        |                                                                                                | Lease Conditions     |                              |
|                  |                          |                         |          |      |        |                                                                                                | LAYOUT               | 2 BR                         |
|                  |                          |                         |          |      |        |                                                                                                | SIZE                 | 54.62 m²/587.92 ft²          |
| Flower Sto.      |                          |                         |          |      | Sto    | Sto.                                                                                           | RENT                 | JPY 242,000 / month          |
|                  |                          |                         |          |      |        | Management Fee                                                                                 | JPY15,000/month      |                              |
| Ent.             |                          |                         |          |      |        |                                                                                                | Deposit              | 2 months Key Money 1 month   |
|                  |                          |                         |          |      |        |                                                                                                | Lease Term           | Standard lease for 24 months |
|                  |                          |                         |          | Be   | edroom | Toilet                                                                                         | Available            | Now                          |
|                  |                          |                         |          |      |        |                                                                                                | Renewal Fee          | 1 month                      |
|                  |                          |                         |          |      |        |                                                                                                | A gont Foo           | 1 month + tax                |