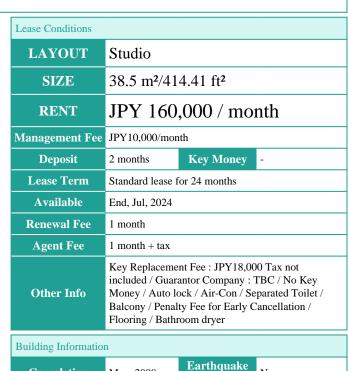

Facilities

Motorcycle Parking (JPY3,300 + tax / month) /
Near Large Parks / Delivery box / Elevator

\*The actual Layout & Size may differ slightly from this floor plans & pictures

+81 (0)3 6427 5860

 $\label{eq:Transaction} Type: Intermediate \\ Agent Fee: 1 month + tax$ 