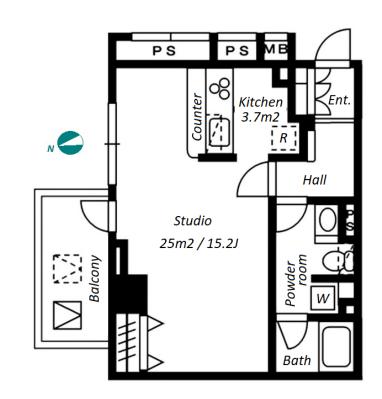

Facilities

Motorcycle Parking (JPY3,300 + tax / month) /
Near Large Parks / Delivery box / Elevator

\*The actual Layout & Size may differ slightly from this floor plans & pictures

+81 (0)3 6427 5860

 $\label{eq:Transaction} Type: Intermediate \\ Agent Fee: 1 month + tax$ 