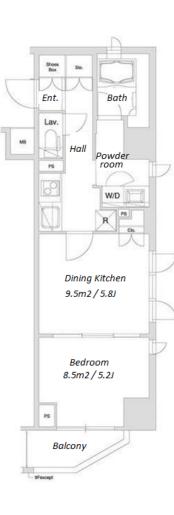

Easy access to Minatomirai and Yamashita Park

| *The actual Layout | & Size may | differ slightly | from this | floor plans | & pictures |
|--------------------|------------|-----------------|-----------|-------------|------------|
|                    |            |                 |           |             |            |

RC, 10 floors above

34.87 m<sup>2</sup>/375.33 ft<sup>2</sup>

Standard lease for 24 months

JPY 122,000 / month

**Key Money** 

Key Replacement Fee : JPY20,000 Tax not included / Guarantor Company : TBC / No Key