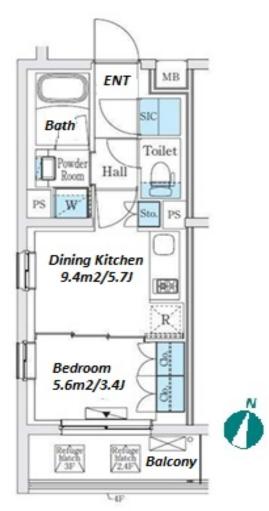

\*The actual Layout & Size may differ slightly from this floor plans & pictures.

inquiry@houserep-tokyo.com

+81 (0)3 6427 5860

 $\label{eq:Transaction} Type: Intermediate \\ Agent Fee: 1 month + tax$ 

Website: www.houserep-tokyo.com

| Lease Conditions      |                                                                                                                                                                                                                                                             |                          |     |
|-----------------------|-------------------------------------------------------------------------------------------------------------------------------------------------------------------------------------------------------------------------------------------------------------|--------------------------|-----|
| LAYOUT                | 1 BR                                                                                                                                                                                                                                                        |                          |     |
| SIZE                  | 27.49 m <sup>2</sup> /295.89 ft <sup>2</sup>                                                                                                                                                                                                                |                          |     |
| RENT                  | JPY 132,000 / month                                                                                                                                                                                                                                         |                          |     |
| <b>Management Fee</b> | JPY10,000/month                                                                                                                                                                                                                                             |                          |     |
| Deposit               | 2 months                                                                                                                                                                                                                                                    | Key Money                | -   |
| Lease Term            | Standard lease for 24 months                                                                                                                                                                                                                                |                          |     |
| Available             | Early, Jul, 2024                                                                                                                                                                                                                                            |                          |     |
| Renewal Fee           | 1 month                                                                                                                                                                                                                                                     |                          |     |
| Agent Fee             | 1 month + tax                                                                                                                                                                                                                                               |                          |     |
| Other Info            | Key Replacement Fee: JPY20,000 Tax not included / Guarantor Company: TBC / No Key Money / Free rent / Auto lock / Air-Con / Separated Toilet / Balcony / Internet (Extra Charge) / Penalty Fee for Early Cancellation / CS/CATV / Flooring / Bathroom dryer |                          |     |
| Building Information  |                                                                                                                                                                                                                                                             |                          |     |
| Completion            | Mar, 2021                                                                                                                                                                                                                                                   | Earthquake<br>Resistance | New |
| Structure             | RC, 4 floors above                                                                                                                                                                                                                                          |                          |     |
| Car Parking           | N/A                                                                                                                                                                                                                                                         |                          |     |
| Bicycle Parking       | твс                                                                                                                                                                                                                                                         |                          |     |
| Music<br>Instrument   | -                                                                                                                                                                                                                                                           | Pet                      | -   |
| Facilities            | Motorcycle Parking (TBC) / Near Large Parks /<br>Delivery box / Low-rise                                                                                                                                                                                    |                          |     |