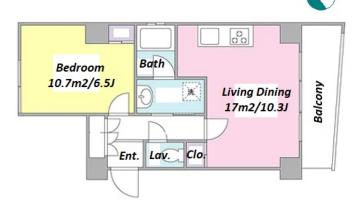

Transaction Type : Intermediate Agent Fee : 1 month + tax

Website : www.houserep-tokyo.com

| Lease Conditions                                                                                                                    |                                                                                                                                                                    |                                                                                                                                                                                                                           |         |  |  |  |  |  |
|-------------------------------------------------------------------------------------------------------------------------------------|--------------------------------------------------------------------------------------------------------------------------------------------------------------------|---------------------------------------------------------------------------------------------------------------------------------------------------------------------------------------------------------------------------|---------|--|--|--|--|--|
| LAYOUT                                                                                                                              | 1 BR                                                                                                                                                               |                                                                                                                                                                                                                           |         |  |  |  |  |  |
| SIZE                                                                                                                                | 41.65 m²/448.31 ft²                                                                                                                                                |                                                                                                                                                                                                                           |         |  |  |  |  |  |
| RENT                                                                                                                                | JPY 132,000 / month                                                                                                                                                |                                                                                                                                                                                                                           |         |  |  |  |  |  |
| Management Fee                                                                                                                      | JPY5,000/month                                                                                                                                                     |                                                                                                                                                                                                                           |         |  |  |  |  |  |
| Deposit                                                                                                                             | 1 month                                                                                                                                                            | Key Money                                                                                                                                                                                                                 | 1 month |  |  |  |  |  |
| Lease Term                                                                                                                          | Standard lease for 24 months                                                                                                                                       |                                                                                                                                                                                                                           |         |  |  |  |  |  |
| Available                                                                                                                           | End, May, 2024                                                                                                                                                     |                                                                                                                                                                                                                           |         |  |  |  |  |  |
| <b>Renewal Fee</b>                                                                                                                  | 1 month                                                                                                                                                            |                                                                                                                                                                                                                           |         |  |  |  |  |  |
| Agent Fee                                                                                                                           | 1 month + tax                                                                                                                                                      |                                                                                                                                                                                                                           |         |  |  |  |  |  |
| Other Info                                                                                                                          | Key Replacement Fee : JPY30,000 Tax not<br>included / Guarantor Company : TBC / Auto lock /<br>Air-Con / Separated Toilet / Balcony / Flooring /<br>Bathroom dryer |                                                                                                                                                                                                                           |         |  |  |  |  |  |
| Building Information                                                                                                                |                                                                                                                                                                    |                                                                                                                                                                                                                           |         |  |  |  |  |  |
| Completion                                                                                                                          | Jun, 2013                                                                                                                                                          | Earthquake<br>Resistance                                                                                                                                                                                                  | New     |  |  |  |  |  |
| Structure                                                                                                                           | RC, 6 floors above                                                                                                                                                 |                                                                                                                                                                                                                           |         |  |  |  |  |  |
| Car Parking                                                                                                                         | -                                                                                                                                                                  |                                                                                                                                                                                                                           |         |  |  |  |  |  |
| Bicycle Parking                                                                                                                     | -                                                                                                                                                                  |                                                                                                                                                                                                                           |         |  |  |  |  |  |
| Music<br>Instrument                                                                                                                 | -                                                                                                                                                                  | Pet                                                                                                                                                                                                                       | N/A     |  |  |  |  |  |
| Facilities                                                                                                                          | Elevator / Security / Low-rise                                                                                                                                     |                                                                                                                                                                                                                           |         |  |  |  |  |  |
| Agent Fee<br>Other Info<br>Building Information<br>Completion<br>Structure<br>Car Parking<br>Bicycle Parking<br>Music<br>Instrument | 1 month + tax<br>Key Replacemer<br>included / Guara<br>Air-Con / Separa<br>Bathroom dryer<br>Jun, 2013<br>RC, 6 floors abo<br>-<br>-<br>-                          | ionth ionth + tax / Replacement Fee : JPY30,000 Tax not uded / Guarantor Company : TBC / Auto lock / -Con / Separated Toilet / Balcony / Flooring / hroom dryer , 2013 Earthquake Resistance New , 6 floors above Pet N/A |         |  |  |  |  |  |