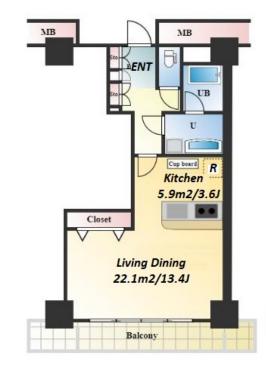

Website: www.houserep-tokyo.com

| Lease Conditions       |                                                                                                                                                                                     |
|------------------------|-------------------------------------------------------------------------------------------------------------------------------------------------------------------------------------|
| LAYOUT                 | 1 Room                                                                                                                                                                              |
| SIZE                   | 45.01 m <sup>2</sup> /484.48 ft <sup>2</sup>                                                                                                                                        |
| RENT                   | JPY 155,000 / month                                                                                                                                                                 |
| Management Fee         | JPY15,000/month                                                                                                                                                                     |
| Deposit                | 2 months Key Money 1 month                                                                                                                                                          |
| Lease Term             | Fixed term lease for 24 months                                                                                                                                                      |
| Available              | End, Jun, 2024                                                                                                                                                                      |
| Renewal Fee            | -                                                                                                                                                                                   |
| Agent Fee              | 1 month + tax                                                                                                                                                                       |
| Other Info             | Key Replacement Fee : JPY6,400 Tax not included / Auto lock / Air-Con / Separated Toilet / Balcony / Penalty Fee for Early Cancellation / Flooring / Floor Heating / Bathroom dryer |
| Building Information   | 1                                                                                                                                                                                   |
| Completion             | Dec, 2007 Earthquake Resistance New                                                                                                                                                 |
| Structure              | RC, 29 floors above                                                                                                                                                                 |
| Car Parking            | JPY25,000 + tax / month                                                                                                                                                             |
| <b>Bicycle Parking</b> | ( Included )                                                                                                                                                                        |
| Music<br>Instrument    | - Pet -                                                                                                                                                                             |
| Facilities             | Motorcycle Parking (TBC) / Gym (( Included )) /<br>Near Large Parks / Front desk / Concierge /<br>Delivery box / Elevator                                                           |