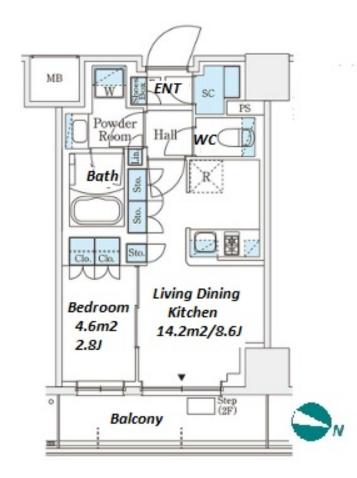

 $\label{eq:Transaction} Type: Intermediate \\ Agent Fee: 1 month + tax$ 

Website: www.houserep-tokyo.com

| Lease Conditions      |                                                                                                                                                                                                     |                          |         |
|-----------------------|-----------------------------------------------------------------------------------------------------------------------------------------------------------------------------------------------------|--------------------------|---------|
| LAYOUT                | 1 BR                                                                                                                                                                                                |                          |         |
| SIZE                  | 32.17 m <sup>2</sup> /346.27 ft <sup>2</sup>                                                                                                                                                        |                          |         |
| RENT                  | JPY 129,000 / month                                                                                                                                                                                 |                          |         |
| <b>Management Fee</b> | JPY12,000/month                                                                                                                                                                                     |                          |         |
| Deposit               | 2 months                                                                                                                                                                                            | Key Money                | -       |
| Lease Term            | Standard lease for 24 months                                                                                                                                                                        |                          |         |
| Available             | Now                                                                                                                                                                                                 |                          |         |
| Renewal Fee           | 1 month                                                                                                                                                                                             |                          |         |
| Agent Fee             | 1 month + tax                                                                                                                                                                                       |                          |         |
| Other Info            | Guarantor Company: TBC / No Key Money / Auto lock / Air-Con / Separated Toilet / Balcony / Penalty Fee for Early Cancellation / Musical Instrument Negotiable / CS/CATV / Flooring / Bathroom dryer |                          |         |
| Building Information  |                                                                                                                                                                                                     |                          |         |
| Completion            | Oct, 2023                                                                                                                                                                                           | Earthquake<br>Resistance | New     |
| Structure             | RC, 10 floors above                                                                                                                                                                                 |                          |         |
| Car Parking           | JPY23,000 + tax / month                                                                                                                                                                             |                          |         |
| Bicycle Parking       | extra charge                                                                                                                                                                                        |                          |         |
| Music<br>Instrument   | Negotiable                                                                                                                                                                                          | Pet                      | Allowed |
|                       |                                                                                                                                                                                                     |                          |         |