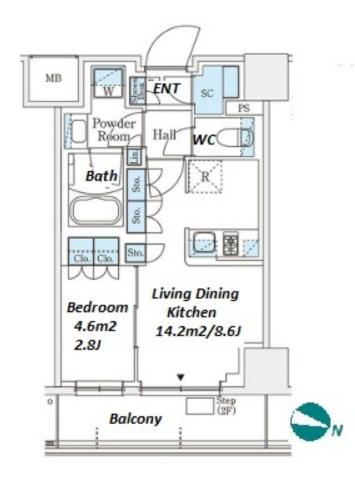

\*The actual Layout & Size may differ slightly from this floor plans & pictures

#301, 1-4-15, Hiroo, Shibuya-ku, Tokyo 150-0012, Japan +81 (0)3 6427 5860 inquiry@houserep-tokyo.com

Transaction Type: Intermediate Agent Fee: 1 month + tax

Website: www.houserep-tokyo.com

| Lease Conditions      |                                                                                                                                                                                                     |                          |         |
|-----------------------|-----------------------------------------------------------------------------------------------------------------------------------------------------------------------------------------------------|--------------------------|---------|
| LAYOUT                | 1 BR                                                                                                                                                                                                |                          |         |
| SIZE                  | 32.17 m <sup>2</sup> /346.27 ft <sup>2</sup>                                                                                                                                                        |                          |         |
| RENT                  | JPY 127,000 / month                                                                                                                                                                                 |                          |         |
| <b>Management Fee</b> | JPY12,000/month                                                                                                                                                                                     |                          |         |
| Deposit               | 2 months                                                                                                                                                                                            | Key Money                | -       |
| Lease Term            | Standard lease for 24 months                                                                                                                                                                        |                          |         |
| Available             | Now                                                                                                                                                                                                 |                          |         |
| Renewal Fee           | 1 month                                                                                                                                                                                             |                          |         |
| Agent Fee             | 1 month + tax                                                                                                                                                                                       |                          |         |
| Other Info            | Guarantor Company: TBC / No Key Money / Auto lock / Air-Con / Separated Toilet / Balcony / Penalty Fee for Early Cancellation / Musical Instrument Negotiable / CS/CATV / Flooring / Bathroom dryer |                          |         |
| Building Information  |                                                                                                                                                                                                     |                          |         |
| Completion            | Oct, 2023                                                                                                                                                                                           | Earthquake<br>Resistance | New     |
| Structure             | RC, 10 floors above                                                                                                                                                                                 |                          |         |
| Car Parking           | JPY23,000 + tax / month                                                                                                                                                                             |                          |         |
| Bicycle Parking       | extra charge                                                                                                                                                                                        |                          |         |
| Music<br>Instrument   | Negotiable                                                                                                                                                                                          | Pet                      | Allowed |
|                       |                                                                                                                                                                                                     |                          |         |