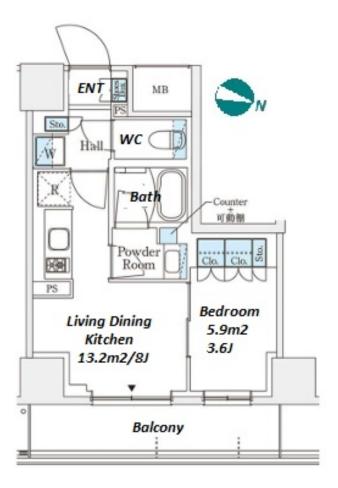

Transaction Type: Intermediate Agent Fee: 1 month + tax

Website: www.houserep-tokyo.com

| Lease Conditions      |                                                                                                                                                                                                     |                          |         |
|-----------------------|-----------------------------------------------------------------------------------------------------------------------------------------------------------------------------------------------------|--------------------------|---------|
| LAYOUT                | 1 BR                                                                                                                                                                                                |                          |         |
| SIZE                  | 31.87 m <sup>2</sup> /343.04 ft <sup>2</sup>                                                                                                                                                        |                          |         |
| RENT                  | JPY 124,000 / month                                                                                                                                                                                 |                          |         |
| <b>Management Fee</b> | JPY12,000/month                                                                                                                                                                                     |                          |         |
| Deposit               | 2 months                                                                                                                                                                                            | Key Money                | -       |
| Lease Term            | Standard lease for 24 months                                                                                                                                                                        |                          |         |
| Available             | Now                                                                                                                                                                                                 |                          |         |
| Renewal Fee           | 1 month                                                                                                                                                                                             |                          |         |
| Agent Fee             | 1 month + tax                                                                                                                                                                                       |                          |         |
| Other Info            | Guarantor Company: TBC / No Key Money / Auto lock / Air-Con / Separated Toilet / Balcony / Penalty Fee for Early Cancellation / Musical Instrument Negotiable / CS/CATV / Flooring / Bathroom dryer |                          |         |
| Building Information  |                                                                                                                                                                                                     |                          |         |
| Completion            | Oct, 2023                                                                                                                                                                                           | Earthquake<br>Resistance | New     |
| Structure             | RC, 10 floors above                                                                                                                                                                                 |                          |         |
| Car Parking           | JPY23,000 ~ 28,000 + tax / month                                                                                                                                                                    |                          |         |
| Bicycle Parking       | extra charge                                                                                                                                                                                        |                          |         |
| Music<br>Instrument   | Negotiable                                                                                                                                                                                          | Pet                      | Allowed |
| Facilities            | Motorcycle Parking (TBC) / Delivery box /<br>Elevator / 24h Garbage Drop-off / Newly-built (~1                                                                                                      |                          |         |