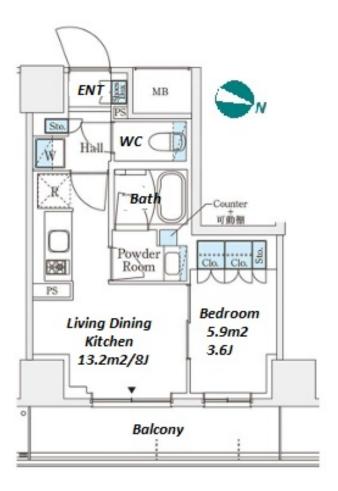

Transaction Type: Intermediate Agent Fee: 1 month + tax

Website: www.houserep-tokyo.com

| Lease Conditions      |                                                                                                                                                                                                     |                          |         |
|-----------------------|-----------------------------------------------------------------------------------------------------------------------------------------------------------------------------------------------------|--------------------------|---------|
| LAYOUT                | 1 BR                                                                                                                                                                                                |                          |         |
| SIZE                  | 31.87 m <sup>2</sup> /343.04 ft <sup>2</sup>                                                                                                                                                        |                          |         |
| RENT                  | JPY 123,000 / month                                                                                                                                                                                 |                          |         |
| <b>Management Fee</b> | JPY12,000/month                                                                                                                                                                                     |                          |         |
| Deposit               | 2 months                                                                                                                                                                                            | Key Money                | -       |
| Lease Term            | Standard lease for 24 months                                                                                                                                                                        |                          |         |
| Available             | Now                                                                                                                                                                                                 |                          |         |
| Renewal Fee           | 1 month                                                                                                                                                                                             |                          |         |
| Agent Fee             | 1 month + tax                                                                                                                                                                                       |                          |         |
| Other Info            | Guarantor Company: TBC / No Key Money / Auto lock / Air-Con / Separated Toilet / Balcony / Penalty Fee for Early Cancellation / Musical Instrument Negotiable / CS/CATV / Flooring / Bathroom dryer |                          |         |
| Building Information  |                                                                                                                                                                                                     |                          |         |
| Completion            | Oct, 2023                                                                                                                                                                                           | Earthquake<br>Resistance | New     |
| Structure             | RC, 10 floors above                                                                                                                                                                                 |                          |         |
| Car Parking           | JPY23,000 + tax / month                                                                                                                                                                             |                          |         |
| Bicycle Parking       | extra charge                                                                                                                                                                                        |                          |         |
| Music<br>Instrument   | Negotiable                                                                                                                                                                                          | Pet                      | Allowed |
| Facilities            | Motorcycle Parking (TBC) / Delivery box /<br>Elevator / 24h Garbage Drop-off / Newly-built (~1<br>y/o)                                                                                              |                          |         |