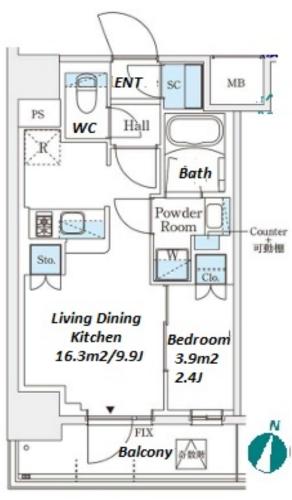

\*The actual Layout & Size may differ slightly from this floor plans & pictures

 $\label{eq:Transaction} Type: Intermediate \\ Agent Fee: 1 month + tax$ 

Website: www.houserep-tokyo.com

| Lease Conditions      |                                                                                                                                                                                                     |                          |         |
|-----------------------|-----------------------------------------------------------------------------------------------------------------------------------------------------------------------------------------------------|--------------------------|---------|
| LAYOUT                | 1 BR                                                                                                                                                                                                |                          |         |
| SIZE                  | 32.1 m <sup>2</sup> /345.52 ft <sup>2</sup>                                                                                                                                                         |                          |         |
| RENT                  | JPY 124,000 / month                                                                                                                                                                                 |                          |         |
| <b>Management Fee</b> | JPY12,000/month                                                                                                                                                                                     |                          |         |
| Deposit               | 2 months                                                                                                                                                                                            | Key Money                | -       |
| Lease Term            | Standard lease for 24 months                                                                                                                                                                        |                          |         |
| Available             | Now                                                                                                                                                                                                 |                          |         |
| Renewal Fee           | 1 month                                                                                                                                                                                             |                          |         |
| Agent Fee             | 1 month + tax                                                                                                                                                                                       |                          |         |
| Other Info            | Guarantor Company: TBC / No Key Money / Auto lock / Air-Con / Separated Toilet / Balcony / Penalty Fee for Early Cancellation / Musical Instrument Negotiable / CS/CATV / Flooring / Bathroom dryer |                          |         |
| Building Information  |                                                                                                                                                                                                     |                          |         |
| Completion            | Oct, 2023                                                                                                                                                                                           | Earthquake<br>Resistance | New     |
| Structure             | RC, 10 floors above                                                                                                                                                                                 |                          |         |
| Car Parking           | JPY23,000 ~ 28,000 + tax / month                                                                                                                                                                    |                          |         |
| Bicycle Parking       | extra charge                                                                                                                                                                                        |                          |         |
| Music<br>Instrument   | Negotiable                                                                                                                                                                                          | Pet                      | Allowed |
|                       | Motorcycle Parking (TBC) / Delivery box /                                                                                                                                                           |                          |         |