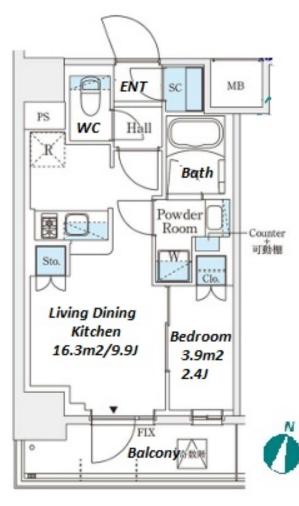

Stylish Mid rise apartment in Yokohama area near Banndoubashi Sta.

\*The actual Layout & Size may differ slightly from this floor plans & pictures

 $\label{eq:Transaction} Type: Intermediate \\ Agent Fee: 1 month + tax$ 

Website: www.houserep-tokyo.com

| Lease Conditions      |                                                                                                                                                                                                     |                          |         |
|-----------------------|-----------------------------------------------------------------------------------------------------------------------------------------------------------------------------------------------------|--------------------------|---------|
| LAYOUT                | 1 BR                                                                                                                                                                                                |                          |         |
| SIZE                  | 32.1 m <sup>2</sup> /345.52 ft <sup>2</sup>                                                                                                                                                         |                          |         |
| RENT                  | JPY 123,000 / month                                                                                                                                                                                 |                          |         |
| <b>Management Fee</b> | JPY12,000/month                                                                                                                                                                                     |                          |         |
| Deposit               | 2 months                                                                                                                                                                                            | Key Money                | -       |
| Lease Term            | Standard lease for 24 months                                                                                                                                                                        |                          |         |
| Available             | Now                                                                                                                                                                                                 |                          |         |
| Renewal Fee           | 1 month                                                                                                                                                                                             |                          |         |
| Agent Fee             | 1 month + tax                                                                                                                                                                                       |                          |         |
| Other Info            | Guarantor Company: TBC / No Key Money / Auto lock / Air-Con / Separated Toilet / Balcony / Penalty Fee for Early Cancellation / Musical Instrument Negotiable / CS/CATV / Flooring / Bathroom dryer |                          |         |
| Building Information  |                                                                                                                                                                                                     |                          |         |
| Completion            | Oct, 2023                                                                                                                                                                                           | Earthquake<br>Resistance | New     |
| Structure             | RC, 10 floors above                                                                                                                                                                                 |                          |         |
| Car Parking           | JPY23,000 + tax / month                                                                                                                                                                             |                          |         |
| Bicycle Parking       | extra charge                                                                                                                                                                                        |                          |         |
| Music<br>Instrument   | Negotiable                                                                                                                                                                                          | Pet                      | Allowed |
| Facilities            | Motorcycle Parking (TBC) / Delivery box /<br>Elevator / 24h Garbage Drop-off / Newly-built (~1<br>y/o)                                                                                              |                          |         |