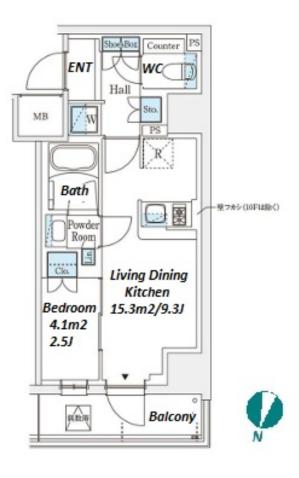

\*The actual Layout & Size may differ slightly from this floor plans & pictures

#301, 1-4-15, Hiroo, Shibuya-ku, Tokyo 150-0012, Japan +81 (0)3 6427 5860 inquiry@houserep-tokyo.com

Transaction Type: Intermediate Agent Fee: 1 month + tax

Website: www.houserep-tokyo.com

| Lease Conditions     |                                                                                                                                                                                                     |                          |         |
|----------------------|-----------------------------------------------------------------------------------------------------------------------------------------------------------------------------------------------------|--------------------------|---------|
| LAYOUT               | 1 BR                                                                                                                                                                                                |                          |         |
| SIZE                 | 32.71 m <sup>2</sup> /352.08 ft <sup>2</sup>                                                                                                                                                        |                          |         |
| RENT                 | JPY 119,000 / month                                                                                                                                                                                 |                          |         |
| Management Fee       | JPY12,000/month                                                                                                                                                                                     |                          |         |
| Deposit              | 2 months                                                                                                                                                                                            | Key Money                | -       |
| Lease Term           | Standard lease for 24 months                                                                                                                                                                        |                          |         |
| Available            | Now                                                                                                                                                                                                 |                          |         |
| Renewal Fee          | 1 month                                                                                                                                                                                             |                          |         |
| Agent Fee            | 1 month + tax                                                                                                                                                                                       |                          |         |
| Other Info           | Guarantor Company: TBC / No Key Money / Auto lock / Air-Con / Separated Toilet / Balcony / Penalty Fee for Early Cancellation / Musical Instrument Negotiable / CS/CATV / Flooring / Bathroom dryer |                          |         |
| Building Information |                                                                                                                                                                                                     |                          |         |
| Completion           | Oct, 2023                                                                                                                                                                                           | Earthquake<br>Resistance | New     |
| Structure            | RC, 10 floors above                                                                                                                                                                                 |                          |         |
| Car Parking          | JPY23,000 ~ 28,000 + tax / month                                                                                                                                                                    |                          |         |
| Bicycle Parking      | extra charge                                                                                                                                                                                        |                          |         |
| Music<br>Instrument  | Negotiable                                                                                                                                                                                          | Pet                      | Allowed |