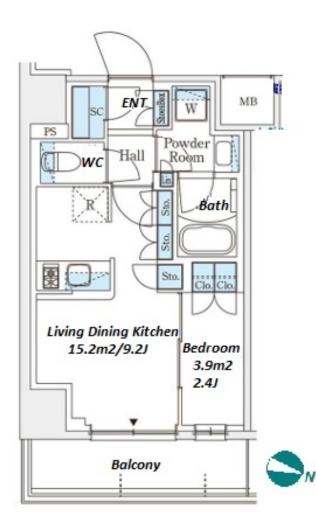

Transaction Type: Intermediate Agent Fee: 1 month + tax

Website: www.houserep-tokyo.com

| Lease Conditions      |                                                                                                                                                                                                     |                          |         |
|-----------------------|-----------------------------------------------------------------------------------------------------------------------------------------------------------------------------------------------------|--------------------------|---------|
| LAYOUT                | 1 BR                                                                                                                                                                                                |                          |         |
| SIZE                  | 32.02 m <sup>2</sup> /344.66 ft <sup>2</sup>                                                                                                                                                        |                          |         |
| RENT                  | JPY 122,000 / month                                                                                                                                                                                 |                          |         |
| <b>Management Fee</b> | JPY12,000/month                                                                                                                                                                                     |                          |         |
| Deposit               | 2 months                                                                                                                                                                                            | Key Money                | -       |
| Lease Term            | Standard lease for 24 months                                                                                                                                                                        |                          |         |
| Available             | Now                                                                                                                                                                                                 |                          |         |
| Renewal Fee           | 1 month                                                                                                                                                                                             |                          |         |
| Agent Fee             | 1 month + tax                                                                                                                                                                                       |                          |         |
| Other Info            | Guarantor Company: TBC / No Key Money / Auto lock / Air-Con / Separated Toilet / Balcony / Penalty Fee for Early Cancellation / Musical Instrument Negotiable / CS/CATV / Flooring / Bathroom dryer |                          |         |
| Building Information  |                                                                                                                                                                                                     |                          |         |
| Completion            | Oct, 2023                                                                                                                                                                                           | Earthquake<br>Resistance | New     |
| Structure             | RC, 10 floors above                                                                                                                                                                                 |                          |         |
| Car Parking           | JPY23,000 + tax / month                                                                                                                                                                             |                          |         |
| Bicycle Parking       | extra charge                                                                                                                                                                                        |                          |         |
| Music<br>Instrument   | Negotiable                                                                                                                                                                                          | Pet                      | Allowed |
| Facilities            | Motorcycle Parking (TBC) / Delivery box /<br>Elevator / 24h Garbage Drop-off / Newly-built (~1<br>y/o)                                                                                              |                          |         |