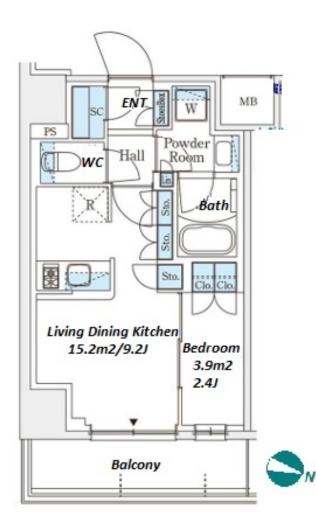

\*The actual Layout & Size may differ slightly from this floor plans & pictures

#301, 1-4-15, Hiroo, Shibuya-ku, Tokyo 150-0012, Japan +81 (0)3 6427 5860 inquiry@houserep-tokyo.com

Transaction Type: Intermediate Agent Fee: 1 month + tax

Website: www.houserep-tokyo.com

| Lease Conditions      |                                                                                                                                                                                                     |                          |         |
|-----------------------|-----------------------------------------------------------------------------------------------------------------------------------------------------------------------------------------------------|--------------------------|---------|
| LAYOUT                | 1 BR                                                                                                                                                                                                |                          |         |
| SIZE                  | 32.02 m <sup>2</sup> /344.66 ft <sup>2</sup>                                                                                                                                                        |                          |         |
| RENT                  | JPY 117,000 / month                                                                                                                                                                                 |                          |         |
| <b>Management Fee</b> | JPY12,000/month                                                                                                                                                                                     |                          |         |
| Deposit               | 2 months                                                                                                                                                                                            | Key Money                | -       |
| Lease Term            | Standard lease for 24 months                                                                                                                                                                        |                          |         |
| Available             | Now                                                                                                                                                                                                 |                          |         |
| Renewal Fee           | 1 month                                                                                                                                                                                             |                          |         |
| Agent Fee             | 1 month + tax                                                                                                                                                                                       |                          |         |
| Other Info            | Guarantor Company: TBC / No Key Money / Auto lock / Air-Con / Separated Toilet / Balcony / Penalty Fee for Early Cancellation / Musical Instrument Negotiable / CS/CATV / Flooring / Bathroom dryer |                          |         |
| Building Information  |                                                                                                                                                                                                     |                          |         |
| Completion            | Oct, 2023                                                                                                                                                                                           | Earthquake<br>Resistance | New     |
| Structure             | RC, 10 floors above                                                                                                                                                                                 |                          |         |
| Car Parking           | JPY23,000 + tax / month                                                                                                                                                                             |                          |         |
| Bicycle Parking       | extra charge                                                                                                                                                                                        |                          |         |
| Music<br>Instrument   | Negotiable                                                                                                                                                                                          | Pet                      | Allowed |
| Facilities            | Motorcycle Parking (TBC) / Delivery box /<br>Elevator / 24h Garbage Drop-off / Newly-built (~1<br>y/o)                                                                                              |                          |         |