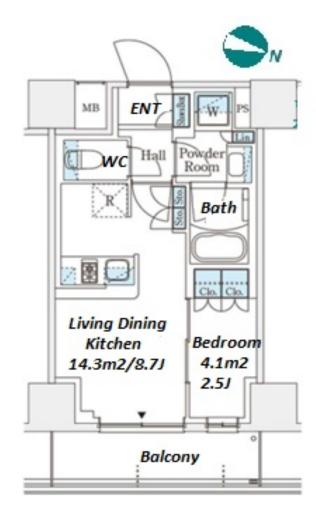

\*The actual Layout & Size may differ slightly from this floor plans & pictures

 $\label{eq:Transaction} Type: Intermediate \\ Agent Fee: 1 month + tax$ 

Website: www.houserep-tokyo.com

| Lease Conditions      |                                                                                                                                                                                                     |                          |         |
|-----------------------|-----------------------------------------------------------------------------------------------------------------------------------------------------------------------------------------------------|--------------------------|---------|
| LAYOUT                | 1 BR                                                                                                                                                                                                |                          |         |
| SIZE                  | 29.77 m²/320.44 ft²                                                                                                                                                                                 |                          |         |
| RENT                  | JPY 114,000 / month                                                                                                                                                                                 |                          |         |
| <b>Management Fee</b> | JPY12,000/month                                                                                                                                                                                     |                          |         |
| Deposit               | 2 months                                                                                                                                                                                            | Key Money                | -       |
| Lease Term            | Standard lease for 24 months                                                                                                                                                                        |                          |         |
| Available             | Now                                                                                                                                                                                                 |                          |         |
| Renewal Fee           | 1 month                                                                                                                                                                                             |                          |         |
| Agent Fee             | 1 month + tax                                                                                                                                                                                       |                          |         |
| Other Info            | Guarantor Company: TBC / No Key Money / Auto lock / Air-Con / Separated Toilet / Balcony / Penalty Fee for Early Cancellation / Musical Instrument Negotiable / CS/CATV / Flooring / Bathroom dryer |                          |         |
| Building Information  |                                                                                                                                                                                                     |                          |         |
| Completion            | Oct, 2023                                                                                                                                                                                           | Earthquake<br>Resistance | New     |
| Structure             | RC, 10 floors above                                                                                                                                                                                 |                          |         |
| Car Parking           | JPY23,000 + tax / month                                                                                                                                                                             |                          |         |
| Bicycle Parking       | extra charge                                                                                                                                                                                        |                          |         |
| Music<br>Instrument   | Negotiable                                                                                                                                                                                          | Pet                      | Allowed |
| Facilities            | Motorcycle Parking (TBC) / Delivery box /<br>Elevator / 24h Garbage Drop-off / Newly-built (~1<br>y/o)                                                                                              |                          |         |