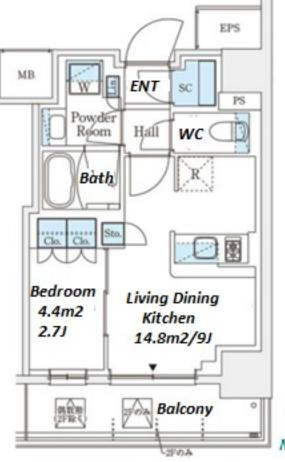

| Lease Conditions     |                                                                                                                                                                                                     |                          |         |
|----------------------|-----------------------------------------------------------------------------------------------------------------------------------------------------------------------------------------------------|--------------------------|---------|
| LAYOUT               | 1 BR                                                                                                                                                                                                |                          |         |
| SIZE                 | 32.05 m <sup>2</sup> /344.98 ft <sup>2</sup>                                                                                                                                                        |                          |         |
| RENT                 | JPY 118,000 / month                                                                                                                                                                                 |                          |         |
| Management Fee       | JPY12,000/month                                                                                                                                                                                     |                          |         |
| Deposit              | 2 months                                                                                                                                                                                            | Key Money                | -       |
| Lease Term           | Standard lease for 24 months                                                                                                                                                                        |                          |         |
| Available            | Now                                                                                                                                                                                                 |                          |         |
| Renewal Fee          | 1 month                                                                                                                                                                                             |                          |         |
| Agent Fee            | 1 month + tax                                                                                                                                                                                       |                          |         |
| Other Info           | Guarantor Company: TBC / No Key Money / Auto lock / Air-Con / Separated Toilet / Balcony / Penalty Fee for Early Cancellation / Musical Instrument Negotiable / CS/CATV / Flooring / Bathroom dryer |                          |         |
| Building Information |                                                                                                                                                                                                     |                          |         |
| Completion           | Oct, 2023                                                                                                                                                                                           | Earthquake<br>Resistance | New     |
| Structure            | RC, 10 floors above                                                                                                                                                                                 |                          |         |
| Car Parking          | $JPY23,000 \sim 28,000 + tax / month$                                                                                                                                                               |                          |         |
| Bicycle Parking      | extra charge                                                                                                                                                                                        |                          |         |
| Music<br>Instrument  | Negotiable                                                                                                                                                                                          | Pet                      | Allowed |
| Facilities           | Motorcycle Parking (TBC) / Delivery box /<br>Elevator / 24h Garbage Drop-off / Newly-built (~1                                                                                                      |                          |         |