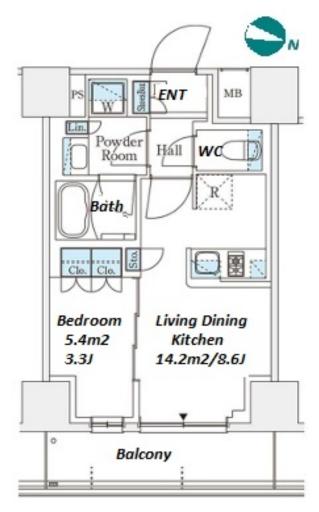

Website: www.houserep-tokyo.com

| Lease Conditions      |                                                                                                                                                                                                     |                          |         |
|-----------------------|-----------------------------------------------------------------------------------------------------------------------------------------------------------------------------------------------------|--------------------------|---------|
| LAYOUT                | 1 BR                                                                                                                                                                                                |                          |         |
| SIZE                  | 31.8 m <sup>2</sup> /342.29 ft <sup>2</sup>                                                                                                                                                         |                          |         |
| RENT                  | JPY 113,000 / month                                                                                                                                                                                 |                          |         |
| <b>Management Fee</b> | JPY12,000/month                                                                                                                                                                                     |                          |         |
| Deposit               | 2 months                                                                                                                                                                                            | Key Money                | -       |
| Lease Term            | Standard lease for 24 months                                                                                                                                                                        |                          |         |
| Available             | Now                                                                                                                                                                                                 |                          |         |
| Renewal Fee           | 1 month                                                                                                                                                                                             |                          |         |
| Agent Fee             | 1 month + tax                                                                                                                                                                                       |                          |         |
| Other Info            | Guarantor Company: TBC / No Key Money / Auto lock / Air-Con / Separated Toilet / Balcony / Penalty Fee for Early Cancellation / Musical Instrument Negotiable / CS/CATV / Flooring / Bathroom dryer |                          |         |
| Building Information  |                                                                                                                                                                                                     |                          |         |
| Completion            | Oct, 2023                                                                                                                                                                                           | Earthquake<br>Resistance | New     |
| Structure             | RC, 10 floors above                                                                                                                                                                                 |                          |         |
| Car Parking           | JPY23,000 + tax / month                                                                                                                                                                             |                          |         |
| Bicycle Parking       | extra charge                                                                                                                                                                                        |                          |         |
| Music<br>Instrument   | Negotiable                                                                                                                                                                                          | Pet                      | Allowed |
| Facilities            | Motorcycle Parking (TBC) / Delivery box / Elevator / 24h Garbage Drop-off / Newly-built (~1 y/o)                                                                                                    |                          |         |