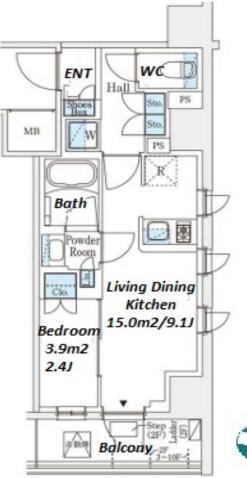

Website: www.houserep-tokyo.com

| Lease Conditions      |                                                                                                                                                                                                     |                          |         |
|-----------------------|-----------------------------------------------------------------------------------------------------------------------------------------------------------------------------------------------------|--------------------------|---------|
| LAYOUT                | 1 BR                                                                                                                                                                                                |                          |         |
| SIZE                  | 32.33 m <sup>2</sup> /347.99 ft <sup>2</sup>                                                                                                                                                        |                          |         |
| RENT                  | JPY 119,000 / month                                                                                                                                                                                 |                          |         |
| <b>Management Fee</b> | JPY12,000/month                                                                                                                                                                                     |                          |         |
| Deposit               | 2 months                                                                                                                                                                                            | Key Money                | -       |
| Lease Term            | Standard lease for 24 months                                                                                                                                                                        |                          |         |
| Available             | Now                                                                                                                                                                                                 |                          |         |
| Renewal Fee           | 1 month                                                                                                                                                                                             |                          |         |
| Agent Fee             | 1 month + tax                                                                                                                                                                                       |                          |         |
| Other Info            | Guarantor Company: TBC / No Key Money / Auto lock / Air-Con / Separated Toilet / Balcony / Penalty Fee for Early Cancellation / Musical Instrument Negotiable / CS/CATV / Flooring / Bathroom dryer |                          |         |
| Building Information  |                                                                                                                                                                                                     |                          |         |
| Completion            | Oct, 2023                                                                                                                                                                                           | Earthquake<br>Resistance | New     |
| Structure             | RC, 10 floors above                                                                                                                                                                                 |                          |         |
| Car Parking           | JPY23,000 ~ 28,000 + tax / month                                                                                                                                                                    |                          |         |
| Bicycle Parking       | extra charge                                                                                                                                                                                        |                          |         |
| Music<br>Instrument   | Negotiable                                                                                                                                                                                          | Pet                      | Allowed |
| Facilities            | Motorcycle Parking (TBC) / Delivery box /<br>Elevator / 24h Garbage Drop-off / Newly-built (~1<br>y/o)                                                                                              |                          |         |