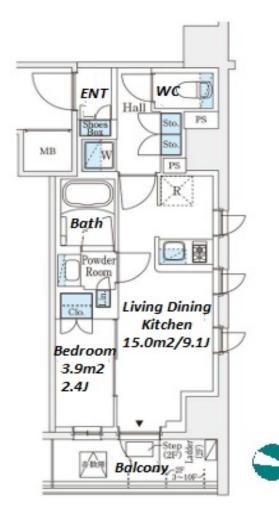

| Lease Conditions     |                                                                                                                                                                                                     |                          |         |
|----------------------|-----------------------------------------------------------------------------------------------------------------------------------------------------------------------------------------------------|--------------------------|---------|
| LAYOUT               | 1 BR                                                                                                                                                                                                |                          |         |
| SIZE                 | 32.33 m <sup>2</sup> /347.99 ft <sup>2</sup>                                                                                                                                                        |                          |         |
| RENT                 | JPY 113,000 / month                                                                                                                                                                                 |                          |         |
| Management Fee       | JPY12,000/month                                                                                                                                                                                     |                          |         |
| Deposit              | 2 months                                                                                                                                                                                            | Key Money                | -       |
| Lease Term           | Standard lease for 24 months                                                                                                                                                                        |                          |         |
| Available            | Now                                                                                                                                                                                                 |                          |         |
| Renewal Fee          | 1 month                                                                                                                                                                                             |                          |         |
| Agent Fee            | 1 month + tax                                                                                                                                                                                       |                          |         |
| Other Info           | Guarantor Company: TBC / No Key Money / Auto lock / Air-Con / Separated Toilet / Balcony / Penalty Fee for Early Cancellation / Musical Instrument Negotiable / CS/CATV / Flooring / Bathroom dryer |                          |         |
| Building Information |                                                                                                                                                                                                     |                          |         |
| Completion           | Oct, 2023                                                                                                                                                                                           | Earthquake<br>Resistance | New     |
| Structure            | RC, 10 floors above                                                                                                                                                                                 |                          |         |
| Car Parking          | JPY23,000 + tax / month                                                                                                                                                                             |                          |         |
| Bicycle Parking      | extra charge                                                                                                                                                                                        |                          |         |
| Music<br>Instrument  | Negotiable                                                                                                                                                                                          | Pet                      | Allowed |