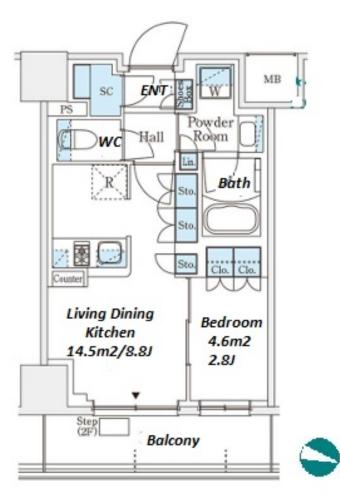

Website: www.houserep-tokyo.com

| Lease Conditions      |                                                                                                                                                                                                     |                          |         |
|-----------------------|-----------------------------------------------------------------------------------------------------------------------------------------------------------------------------------------------------|--------------------------|---------|
| LAYOUT                | 1 BR                                                                                                                                                                                                |                          |         |
| SIZE                  | 32.8 m <sup>2</sup> /353.05 ft <sup>2</sup>                                                                                                                                                         |                          |         |
| RENT                  | JPY 124,000 / month                                                                                                                                                                                 |                          |         |
| <b>Management Fee</b> | JPY12,000/month                                                                                                                                                                                     |                          |         |
| Deposit               | 2 months                                                                                                                                                                                            | Key Money                | -       |
| Lease Term            | Standard lease for 24 months                                                                                                                                                                        |                          |         |
| Available             | Now                                                                                                                                                                                                 |                          |         |
| Renewal Fee           | 1 month                                                                                                                                                                                             |                          |         |
| Agent Fee             | 1 month + tax                                                                                                                                                                                       |                          |         |
| Other Info            | Guarantor Company: TBC / No Key Money / Auto lock / Air-Con / Separated Toilet / Balcony / Penalty Fee for Early Cancellation / Musical Instrument Negotiable / CS/CATV / Flooring / Bathroom dryer |                          |         |
| Building Information  |                                                                                                                                                                                                     |                          |         |
| Completion            | Oct, 2023                                                                                                                                                                                           | Earthquake<br>Resistance | New     |
| Structure             | RC, 10 floors above                                                                                                                                                                                 |                          |         |
| Car Parking           | JPY23,000 + tax / month                                                                                                                                                                             |                          |         |
| Bicycle Parking       | extra charge                                                                                                                                                                                        |                          |         |
| Music<br>Instrument   | Negotiable                                                                                                                                                                                          | Pet                      | Allowed |
| Facilities            | Motorcycle Parking (TBC) / Delivery box /<br>Elevator / 24h Garbage Drop-off / Newly-built (~1<br>y/o)                                                                                              |                          |         |