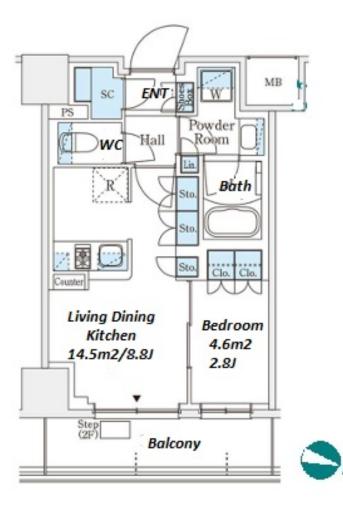

Transaction Type: Intermediate Agent Fee: 1 month + tax

Website: www.houserep-tokyo.com

| Lease Conditions      |                                                                                                                                                                                                     |                          |         |
|-----------------------|-----------------------------------------------------------------------------------------------------------------------------------------------------------------------------------------------------|--------------------------|---------|
| LAYOUT                | 1 BR                                                                                                                                                                                                |                          |         |
| SIZE                  | 32.8 m <sup>2</sup> /353.05 ft <sup>2</sup>                                                                                                                                                         |                          |         |
| RENT                  | JPY 123,000 / month                                                                                                                                                                                 |                          |         |
| <b>Management Fee</b> | JPY12,000/month                                                                                                                                                                                     |                          |         |
| Deposit               | 2 months                                                                                                                                                                                            | Key Money                | -       |
| Lease Term            | Standard lease for 24 months                                                                                                                                                                        |                          |         |
| Available             | Now                                                                                                                                                                                                 |                          |         |
| Renewal Fee           | 1 month                                                                                                                                                                                             |                          |         |
| Agent Fee             | 1 month + tax                                                                                                                                                                                       |                          |         |
| Other Info            | Guarantor Company: TBC / No Key Money / Auto lock / Air-Con / Separated Toilet / Balcony / Penalty Fee for Early Cancellation / Musical Instrument Negotiable / CS/CATV / Flooring / Bathroom dryer |                          |         |
| Building Information  |                                                                                                                                                                                                     |                          |         |
| Completion            | Oct, 2023                                                                                                                                                                                           | Earthquake<br>Resistance | New     |
| Structure             | RC, 10 floors above                                                                                                                                                                                 |                          |         |
| Car Parking           | JPY23,000 + tax / month                                                                                                                                                                             |                          |         |
| Bicycle Parking       | extra charge                                                                                                                                                                                        |                          |         |
| Music<br>Instrument   | Negotiable                                                                                                                                                                                          | Pet                      | Allowed |
| Facilities            | Motorcycle Parking (TBC) / Delivery box /<br>Elevator / 24h Garbage Drop-off / Newly-built (~1<br>y/o)                                                                                              |                          |         |