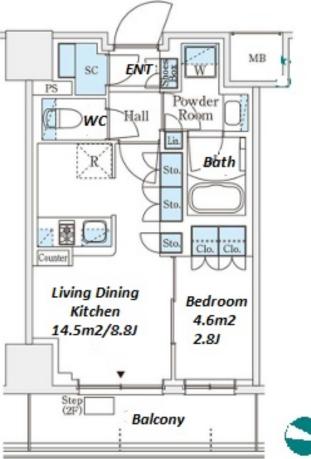

Website: www.houserep-tokyo.com

| Lease Conditions     |                                                                                                                                                                                                     |                          |     |
|----------------------|-----------------------------------------------------------------------------------------------------------------------------------------------------------------------------------------------------|--------------------------|-----|
| LAYOUT               | 1 BR                                                                                                                                                                                                |                          |     |
| SIZE                 | 32.8 m <sup>2</sup> /353.05 ft <sup>2</sup>                                                                                                                                                         |                          |     |
| RENT                 | JPY 113,000 / month                                                                                                                                                                                 |                          |     |
| Management Fee       | JPY12,000/month                                                                                                                                                                                     |                          |     |
| Deposit              | 2 months                                                                                                                                                                                            | Key Money                | -   |
| Lease Term           | Standard lease for 24 months                                                                                                                                                                        |                          |     |
| Available            | Now                                                                                                                                                                                                 |                          |     |
| Renewal Fee          | 1 month                                                                                                                                                                                             |                          |     |
| Agent Fee            | 1 month + tax                                                                                                                                                                                       |                          |     |
| Other Info           | Guarantor Company: TBC / No Key Money / Auto lock / Air-Con / Separated Toilet / Balcony / Penalty Fee for Early Cancellation / Musical Instrument Negotiable / CS/CATV / Flooring / Bathroom dryer |                          |     |
| Building Information |                                                                                                                                                                                                     |                          |     |
| Completion           | Oct, 2023                                                                                                                                                                                           | Earthquake<br>Resistance | New |
| Structure            | RC, 10 floors above                                                                                                                                                                                 |                          |     |
| Car Parking          | JPY23,000 + tax / month                                                                                                                                                                             |                          |     |