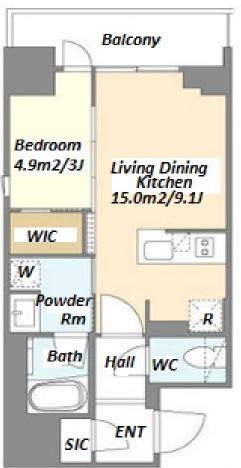

Transaction Type: Intermediate Agent Fee: 1 month + tax

Website: www.houserep-tokyo.com

| ease Conditions       |                                                                                                                                                                                                                                                                 |  |  |
|-----------------------|-----------------------------------------------------------------------------------------------------------------------------------------------------------------------------------------------------------------------------------------------------------------|--|--|
| LAYOUT                | 1 BR                                                                                                                                                                                                                                                            |  |  |
| SIZE                  | 32.38 m <sup>2</sup> /348.53 ft <sup>2</sup>                                                                                                                                                                                                                    |  |  |
| RENT                  | JPY 122,000 / month                                                                                                                                                                                                                                             |  |  |
| <b>Management Fee</b> | JPY10,000/month                                                                                                                                                                                                                                                 |  |  |
| Deposit               | 2 months Key Money -                                                                                                                                                                                                                                            |  |  |
| Lease Term            | Standard lease for 24 months                                                                                                                                                                                                                                    |  |  |
| Available             | End, May, 2024                                                                                                                                                                                                                                                  |  |  |
| Renewal Fee           | 1 month                                                                                                                                                                                                                                                         |  |  |
| Agent Fee             | 1 month + tax                                                                                                                                                                                                                                                   |  |  |
| Other Info            | Key Replacement Fee : JPY20,000 Tax not included / Guarantor Company : TBC / No Key Money / Auto lock / Air-Con / Separated Toilet / Balcony / Internet Included / Penalty Fee for Early Cancellation / CS/CATV / Flooring / Bathroom dryer / WIC / Corner Unit |  |  |